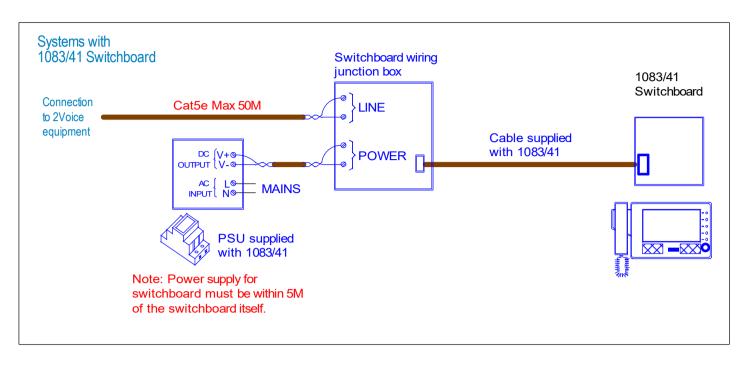

Volt free
clean contact

lock output

CØ -NOØ -NCØ -

Maximum of 50 monitors

The maximum 'cable extension' or maximum total amount of cable in the 2Voice system is 800M.