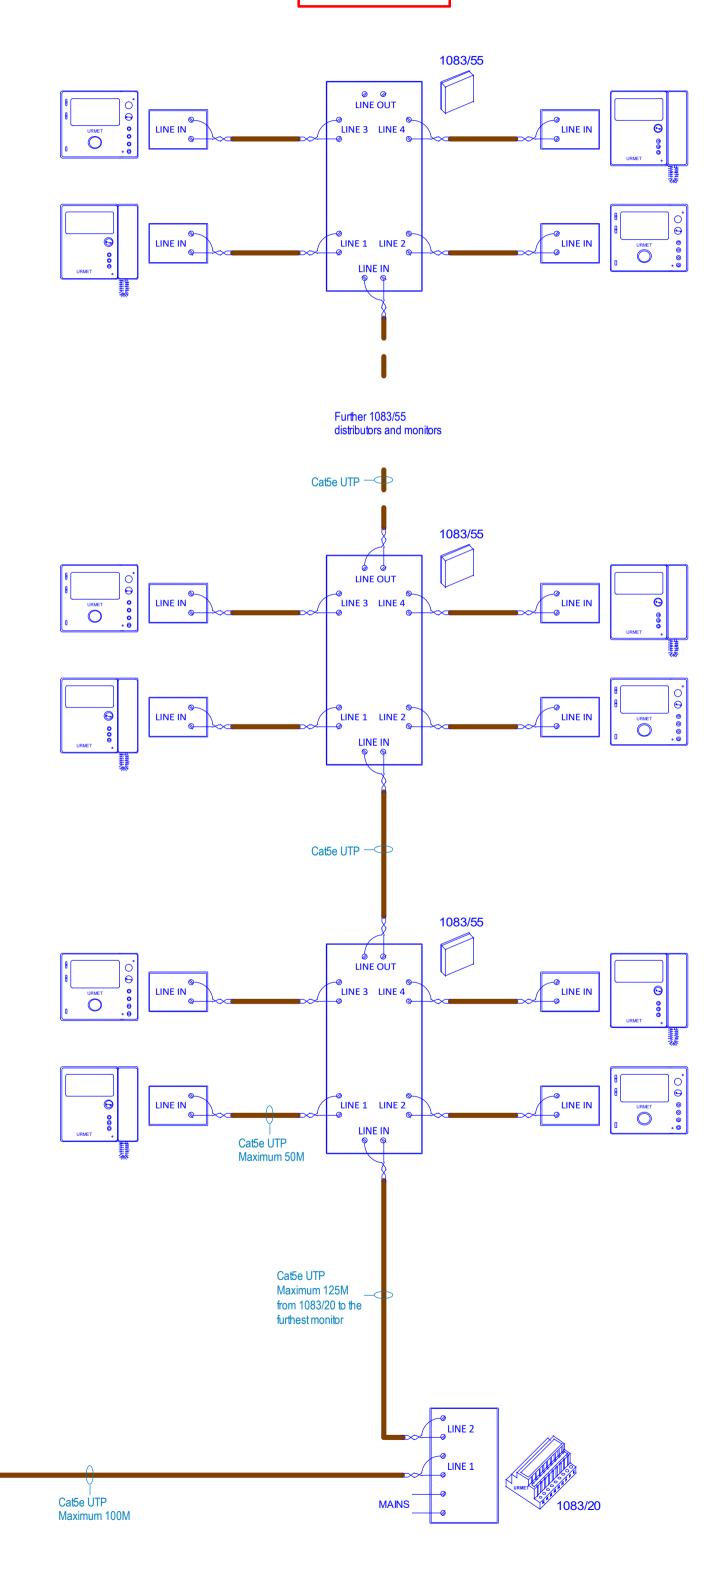

Volt free
clean contact

lock output

CØ -NOØ -NCØ -

Maximum of 50 monitors

The maximum 'cable extension' or maximum total amount of cable in the 2Voice system is 800M.

## For example -

Entry panel to power supply = 100M Power supply to the last 1083/55 distributor = 40M 1083/55 distributor to monitor = 15M (multiplied by eg 40 apartments) = 600M.

100M + 40M + 600M = 740M cable extension.

If you calculate the 'cable extension' to be over 800M, please contact Urmet Technical Support.

NOTES:

Note that cables for electric releases, proximity readers etc do not need to be included in the cable extension calculation.