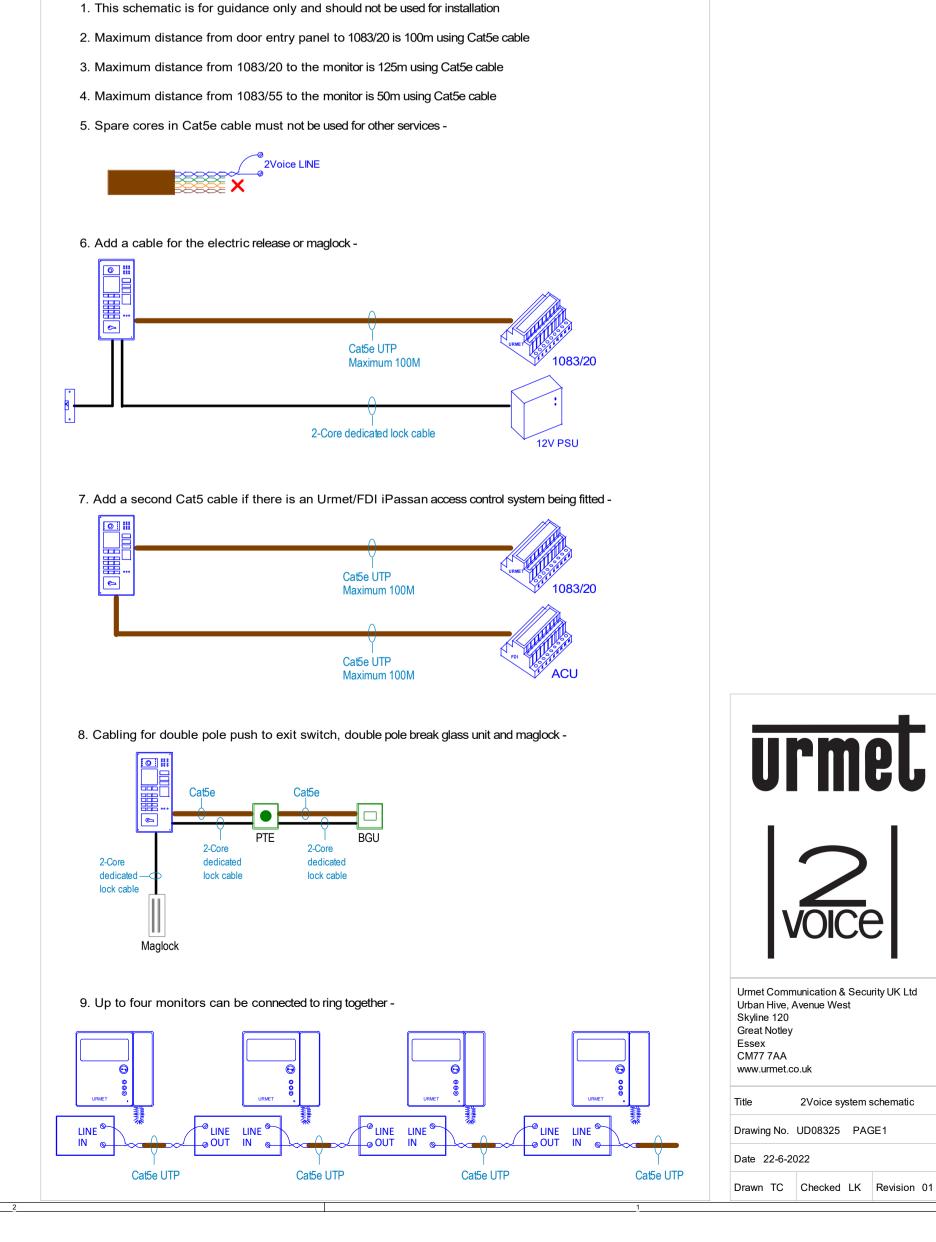

If you calculate the 'cable extension' to be over 800M, please contact Urmet Technical Support.

NOTES:

Note that cables for electric releases, proximity readers etc do not need to be included in the cable extension calculation.