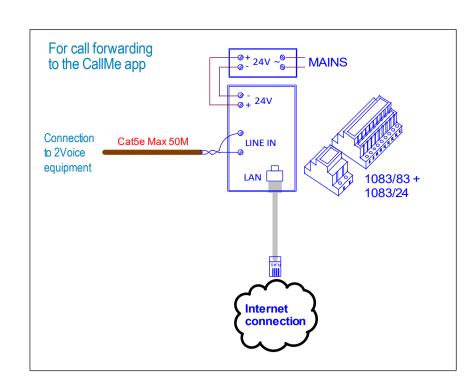

Volt free
clean contact

lock output

CØ -NOØ -NCØ -

Maximum of 50 monitors

The maximum 'cable extension' or maximum total amount of cable in the 2Voice system is 800M.