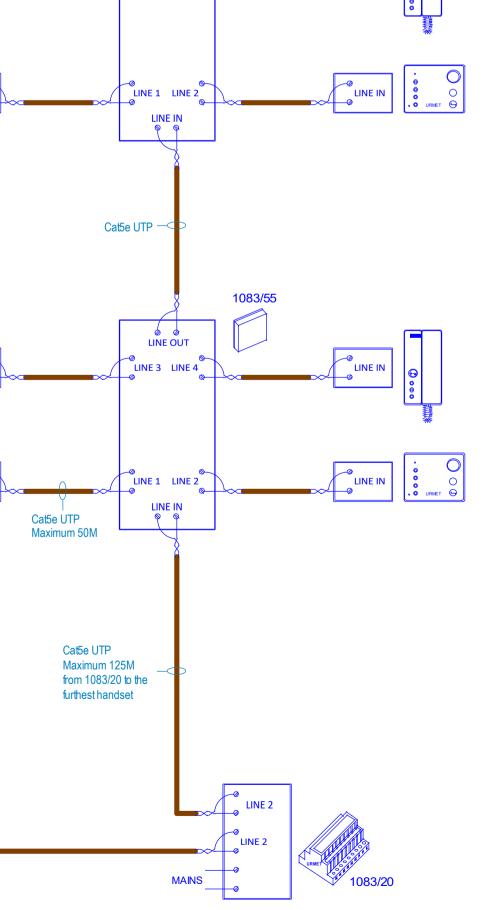

Further 1083/55 distributors and handsets

6 6 LINE OUT

LINE 3 LINE 4

1083/55

Cat5e UTP ----

LINE IN O URMET 🕞

O

The maximum 'cable extension' is 800M.

## NOTES:

- 1. This schematic is for guidance only and should not be used for installation
- 2. Maximum distance from door entry panel to 1083/20 is 200m using Cat5e cable
- 3. Maximum distance from 1083/20 to the handset is 125m using Cat5e cable