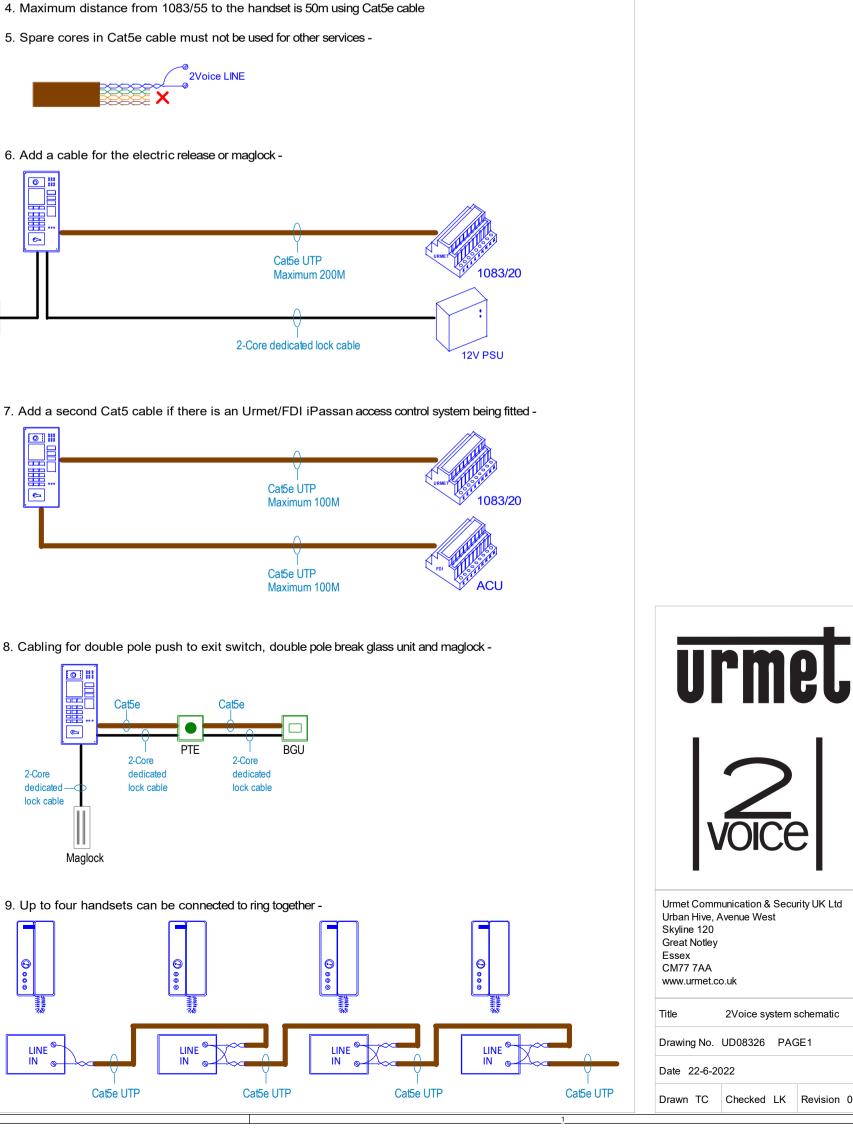

Cables for electric releases, proximity readers etc are not included in the cable extension calculation.

## NOTES:

- 1. This schematic is for guidance only and should not be used for installation
- 2. Maximum distance from door entry panel to 1083/20 is 200m using Cat5e cable
- 3. Maximum distance from 1083/20 to the handset is 125m using Cat5e cable