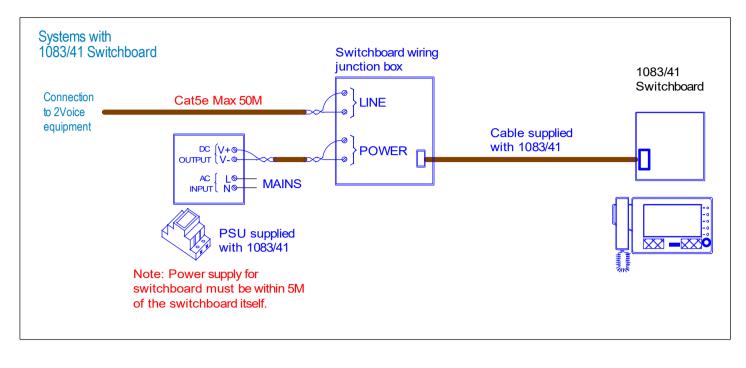

Further 1083/55 distributors and handsets

6 6 LINE OUT

LINE 3 LINE 4

1083/55

Cat5e UTP ----

LINE IN O URMET 🕞



O





The maximum 'cable extension' is 800M.

For example -

Entry panel to power supply = 10M Power supply to the last 1083/55 distributor = 40M 1083/55 distributor to handset = 15M (multiplied by eg 40 apartments) = 600M. 10M + 40M + 600M = 650M cable extension.

Cables for electric releases, proximity readers etc are not included in the cable extension calculation.

## NOTES:

- 1. This schematic is for guidance only and should not be used for installation
- 2. Maximum distance from door entry panel to 1083/20 is 200m using Cat5e cable
- 3. Maximum distance from 1083/20 to the handset is 125m using Cat5e cable