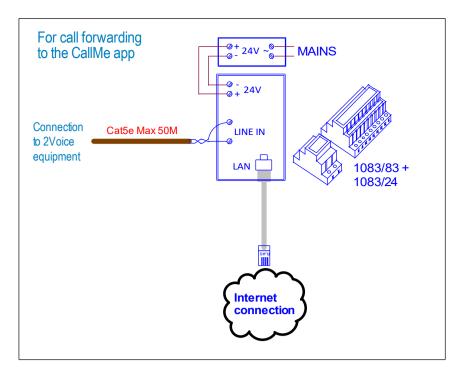

Further 1083/55 distributors and handsets

6 6 LINE OUT

LINE 3 LINE 4

1083/55

Cat5e UTP ----

LINE IN O URMET 🕞



O





The maximum 'cable extension' is 800M.

For example -

Entry panel to power supply = 10M Power supply to the last 1083/55 distributor = 40M 1083/55 distributor to handset = 15M (multiplied by eg 40 apartments) = 600M. 10M + 40M + 600M = 650M cable extension.

Cables for electric releases, proximity readers etc are not included in the cable extension calculation.

## NOTES:

- 1. This schematic is for guidance only and should not be used for installation
- 2. Maximum distance from door entry panel to 1083/20 is 200m using Cat5e cable
- 3. Maximum distance from 1083/20 to the handset is 125m using Cat5e cable