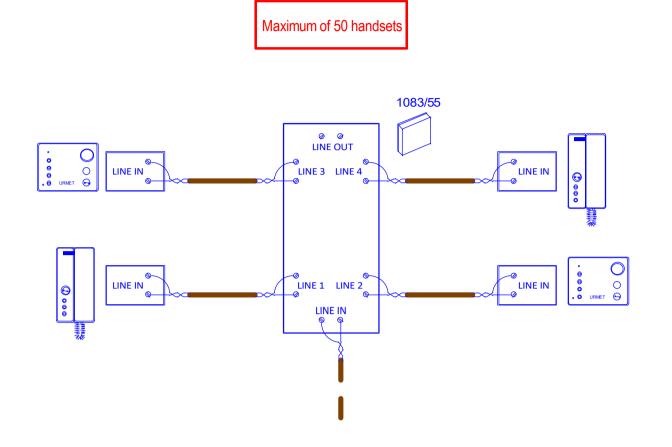

Further 1083/55 distributors and handsets

6 6 LINE OUT

LINE 3 LINE 4

1083/55

Cat5e UTP ----

LINE IN O URMET 🕞

O

The maximum 'cable extension' is 800M.

For example -

Entry panel to power supply = 10M Power supply to the last 1083/55 distributor = 40M 1083/55 distributor to handset = 15M (multiplied by eg 40 apartments) = 600M. 10M + 40M + 600M = 650M cable extension.

Cables for electric releases, proximity readers etc are not included in the cable extension calculation.