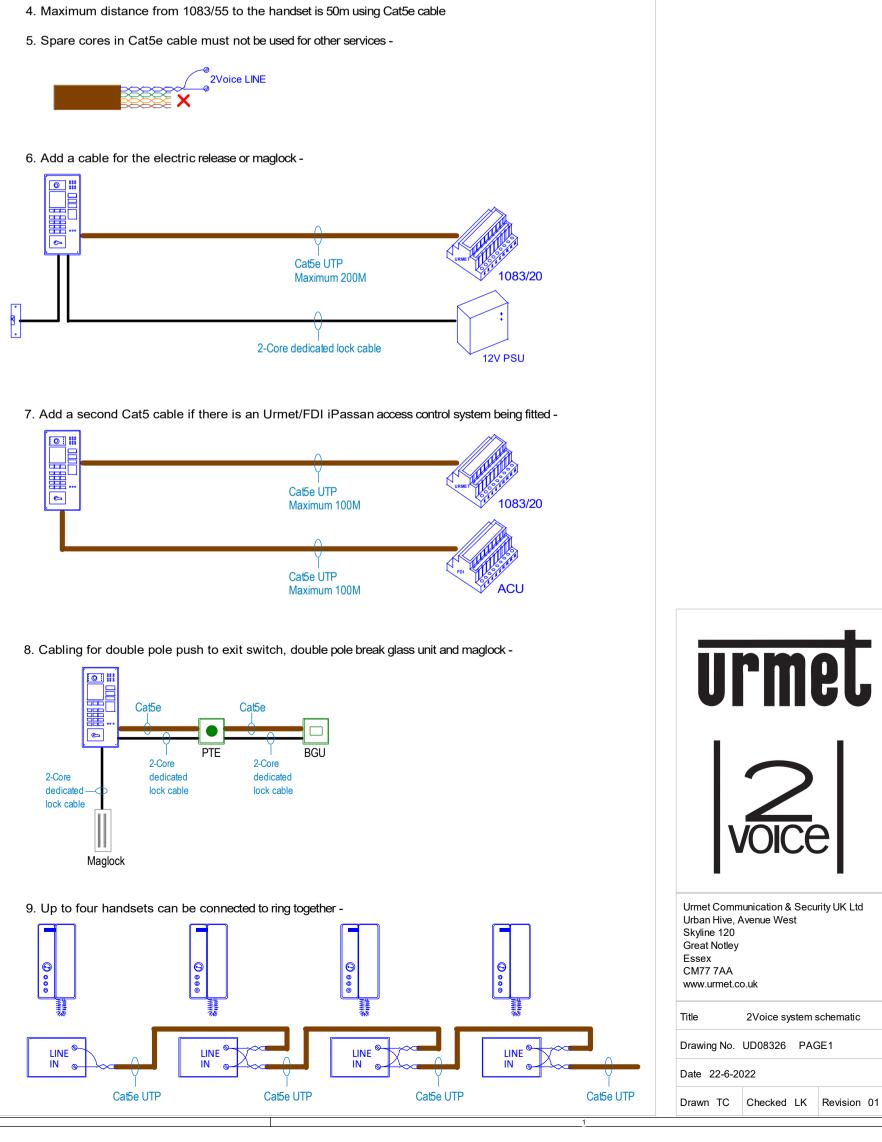

Cables for electric releases, proximity readers etc are not included in the cable extension calculation.

## NOTES:

- 1. This schematic is for guidance only and should not be used for installation
- 2. Maximum distance from door entry panel to 1083/20 is 200m using Cat5e cable
- 3. Maximum distance from 1083/20 to the handset is 125m using Cat5e cable