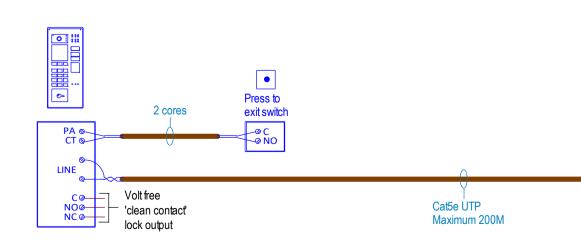

## NOTES:

- 1. This schematic is for guidance only and should not be used for installation
- 2. Maximum distance from door entry panel to 1083/20 is 200m using Cat5e cable
- 3. Maximum distance from 1083/20 to the handset is 125m using Cat5e cable