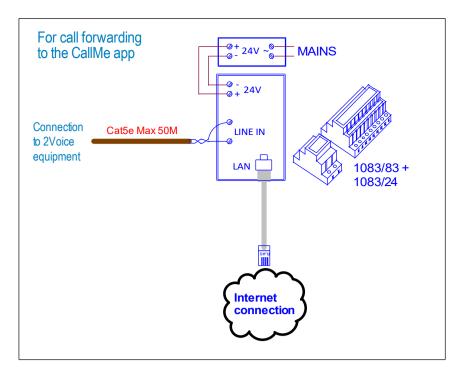

## Further 1083/55 distributors and monitors

Maximum of 50 monitors

The maximum 'cable extension' or maximum total amount of cable in the 2Voice system is 800M.

For example -

Entry panel 1 to 1083/53 = 100M Entry panel 2 to 1083/53 = 50M Power supply to the last 1083/55 distributor = 40M 1083/55 distributor to monitor = 15M (multiplied by eg 40 apartments) = 600M.

100M + 50M + 40M + 600M = 790M cable extension.

If you calculate the 'cable extension' to be over 800M, please contact Urmet Technical Support.

Note that cables for electric releases, proximity readers etc do not need to be included in the cable extension calculation.

## NOTES: