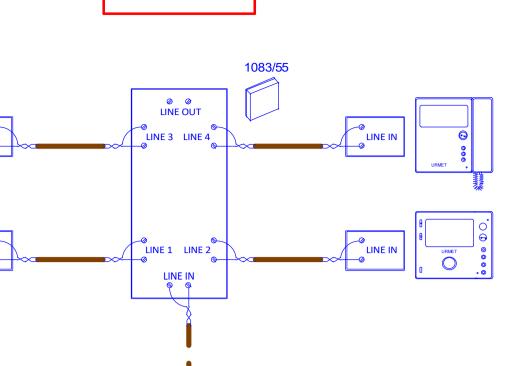

## Further 1083/55 distributors and monitors

Maximum of 50 monitors

The maximum 'cable extension' or maximum total amount of cable in the 2Voice system is 800M.

For example -

Entry panel 1 to 1083/53 = 100M Entry panel 2 to 1083/53 = 50M Power supply to the last 1083/55 distributor = 40M 1083/55 distributor to monitor = 15M (multiplied by eg 40 apartments) = 600M.

100M + 50M + 40M + 600M = 790M cable extension.

If you calculate the 'cable extension' to be over 800M, please contact Urmet Technical Support.

Note that cables for electric releases, proximity readers etc do not need to be included in the cable extension calculation.