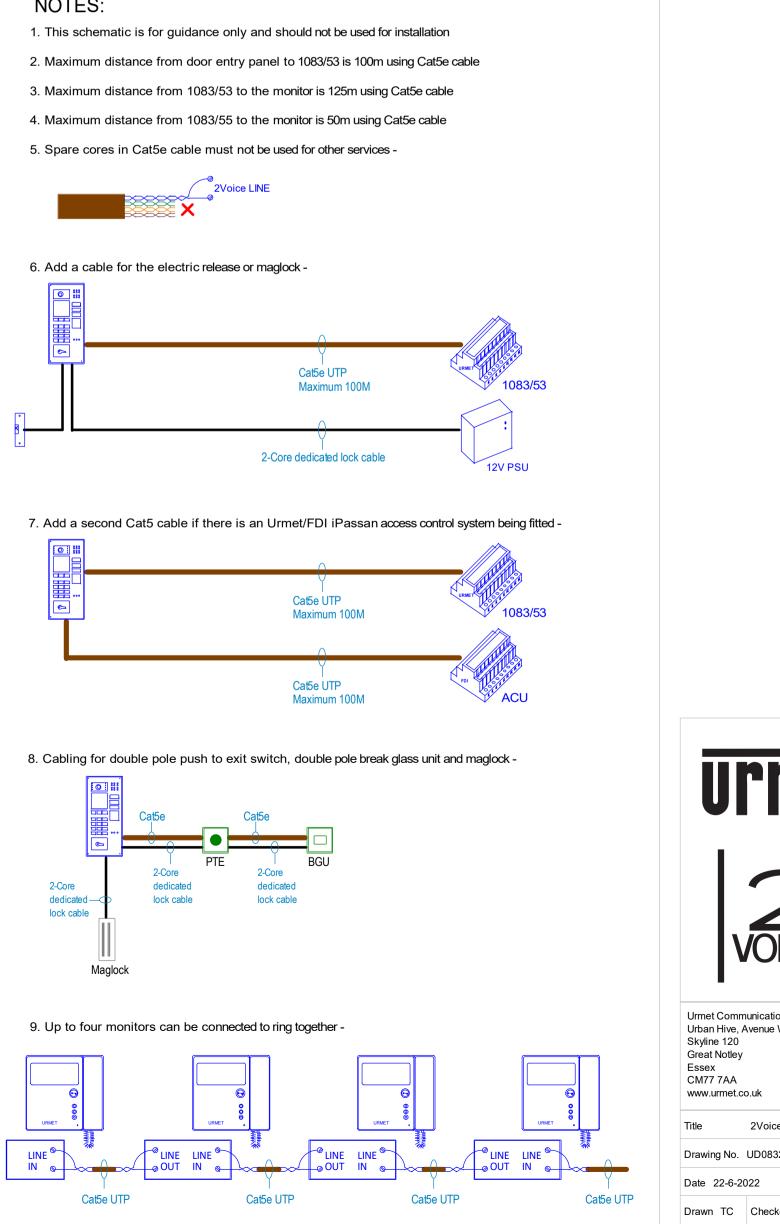

## Further 1083/55 distributors and monitors

Maximum of 50 monitors

The maximum 'cable extension' or maximum total amount of cable in the 2Voice system is 800M.

For example -

Entry panel 1 to 1083/53 = 100M Entry panel 2 to 1083/53 = 50M Power supply to the last 1083/55 distributor = 40M 1083/55 distributor to monitor = 15M (multiplied by eg 40 apartments) = 600M.

100M + 50M + 40M + 600M = 790M cable extension.

If you calculate the 'cable extension' to be over 800M, please contact Urmet Technical Support.

Note that cables for electric releases, proximity readers etc do not need to be included in the cable extension calculation.

## NOTES: