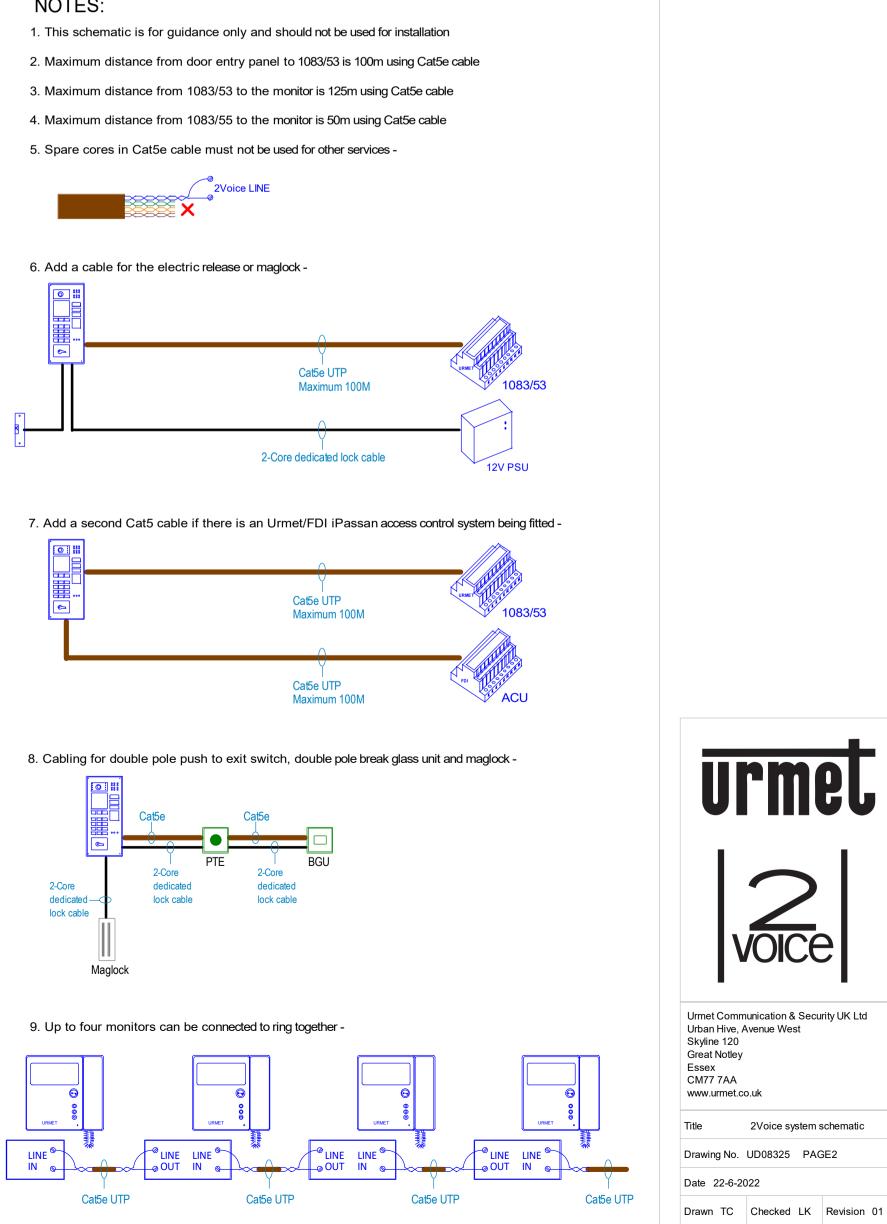

## Further 1083/55 distributors and monitors

Maximum of 50 monitors

The maximum 'cable extension' or maximum total amount of cable in the 2Voice system is 800M.

For example -

Entry panel 1 to 1083/53 = 100M Entry panel 2 to 1083/53 = 50M Power supply to the last 1083/55 distributor = 40M 1083/55 distributor to monitor = 15M (multiplied by eg 40 apartments) = 600M.

100M + 50M + 40M + 600M = 790M cable extension.

If you calculate the 'cable extension' to be over 800M, please contact Urmet Technical Support.

Note that cables for electric releases, proximity readers etc do not need to be included in the cable extension calculation.

## NOTES: