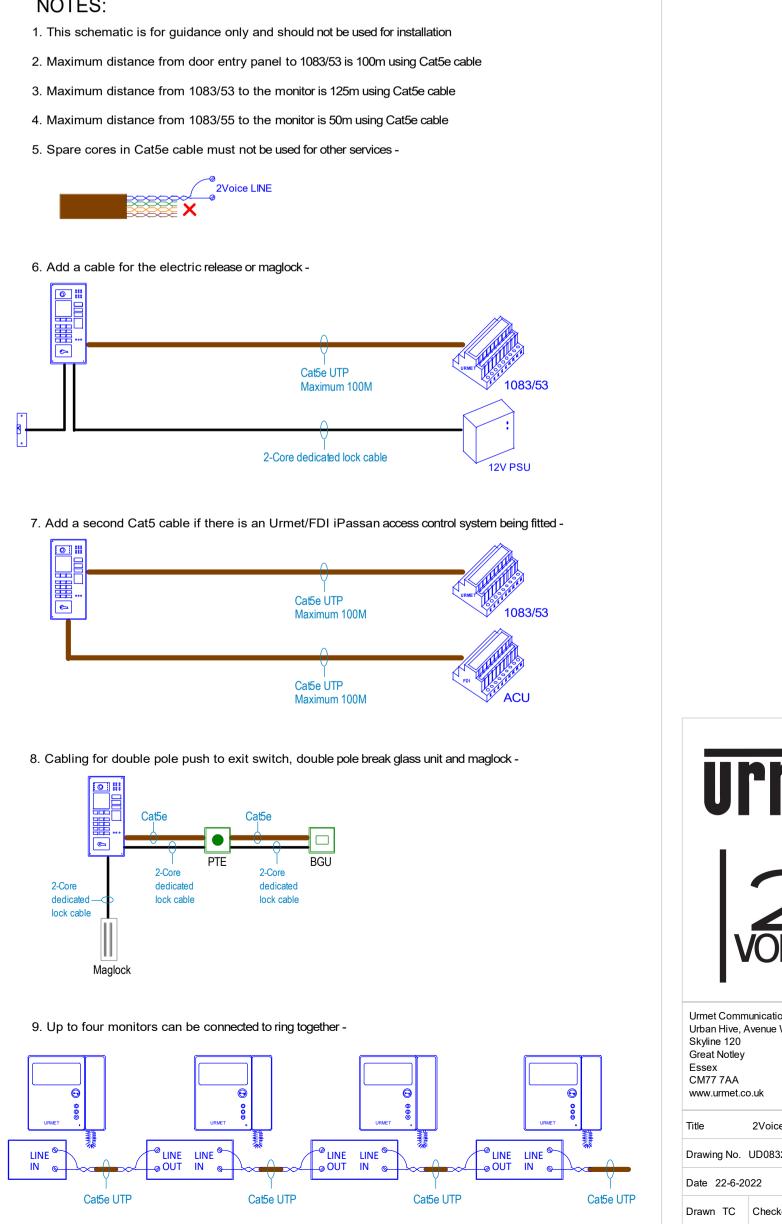

## Further 1083/55 distributors and monitors

Maximum of 50 monitors

The maximum 'cable extension' or maximum total amount of cable in the 2Voice system is 800M.

For example -

Entry panel 1 to 1083/53 = 100M Entry panel 2 to 1083/53 = 50M Power supply to the last 1083/55 distributor = 40M 1083/55 distributor to monitor = 15M (multiplied by eg 40 apartments) = 600M.

100M + 50M + 40M + 600M = 790M cable extension.

If you calculate the 'cable extension' to be over 800M, please contact Urmet Technical Support.

Note that cables for electric releases, proximity readers etc do not need to be included in the cable extension calculation.

## NOTES: