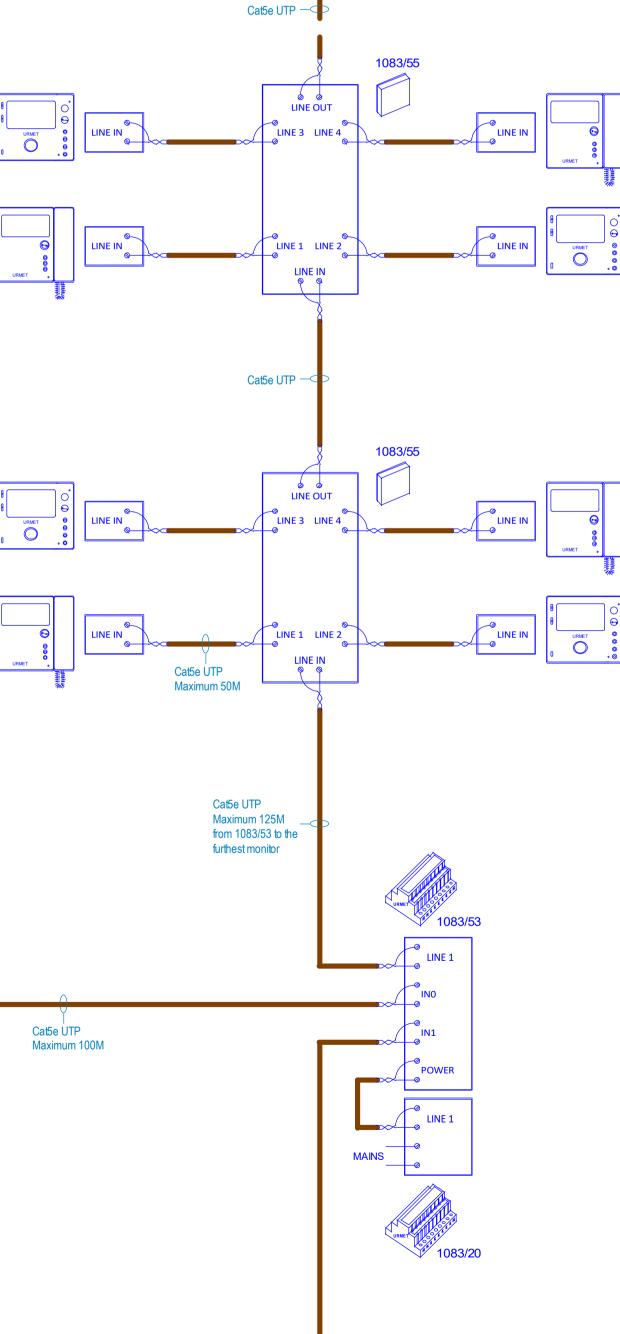

## Further 1083/55 distributors and monitors

Maximum of 50 monitors

The maximum 'cable extension' or maximum total amount of cable in the 2Voice system is 800M.

For example -

Entry panel 1 to 1083/53 = 100M Entry panel 2 to 1083/53 = 50M Power supply to the last 1083/55 distributor = 40M 1083/55 distributor to monitor = 15M (multiplied by eg 40 apartments) = 600M.

100M + 50M + 40M + 600M = 790M cable extension.

If you calculate the 'cable extension' to be over 800M, please contact Urmet Technical Support.

Note that cables for electric releases, proximity readers etc do not need to be included in the cable extension calculation.