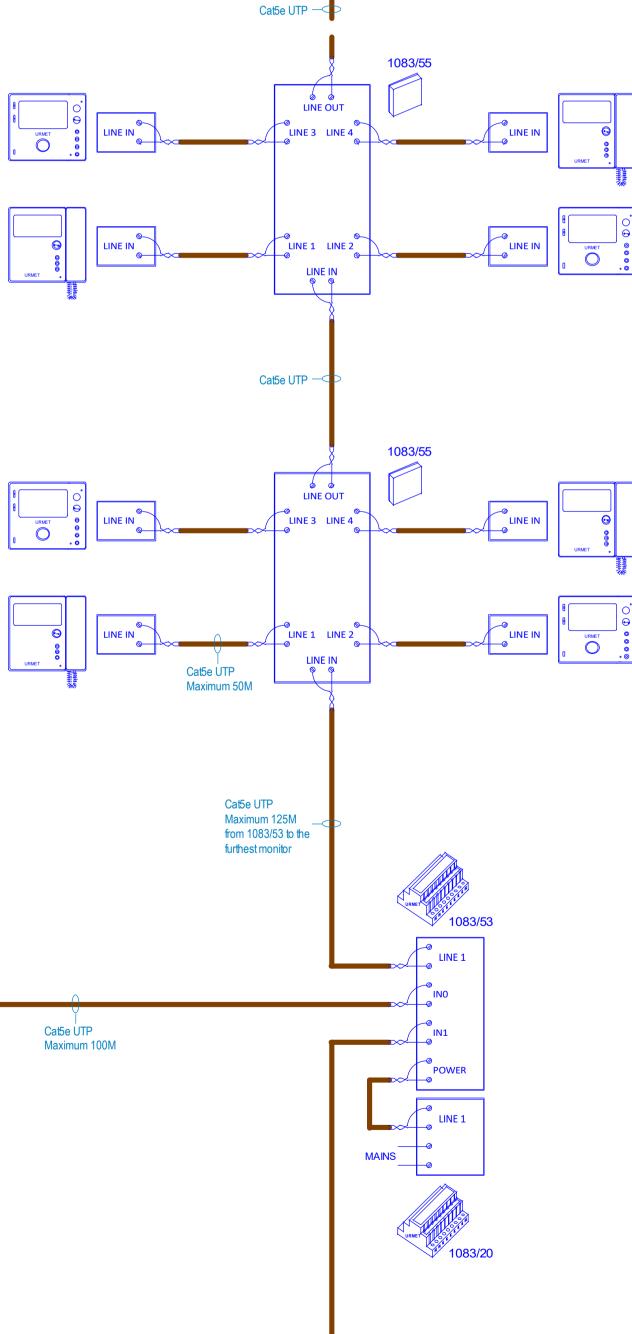

## Further 1083/55 distributors and monitors

Maximum of 50 monitors

The maximum 'cable extension' or maximum total amount of cable in the 2Voice system is 800M.

For example -

Entry panel 1 to 1083/53 = 100M Entry panel 2 to 1083/53 = 50M Power supply to the last 1083/55 distributor = 40M 1083/55 distributor to monitor = 15M (multiplied by eg 40 apartments) = 600M.

100M + 50M + 40M + 600M = 790M cable extension.

If you calculate the 'cable extension' to be over 800M, please contact Urmet Technical Support.

Note that cables for electric releases, proximity readers etc do not need to be included in the cable extension calculation.