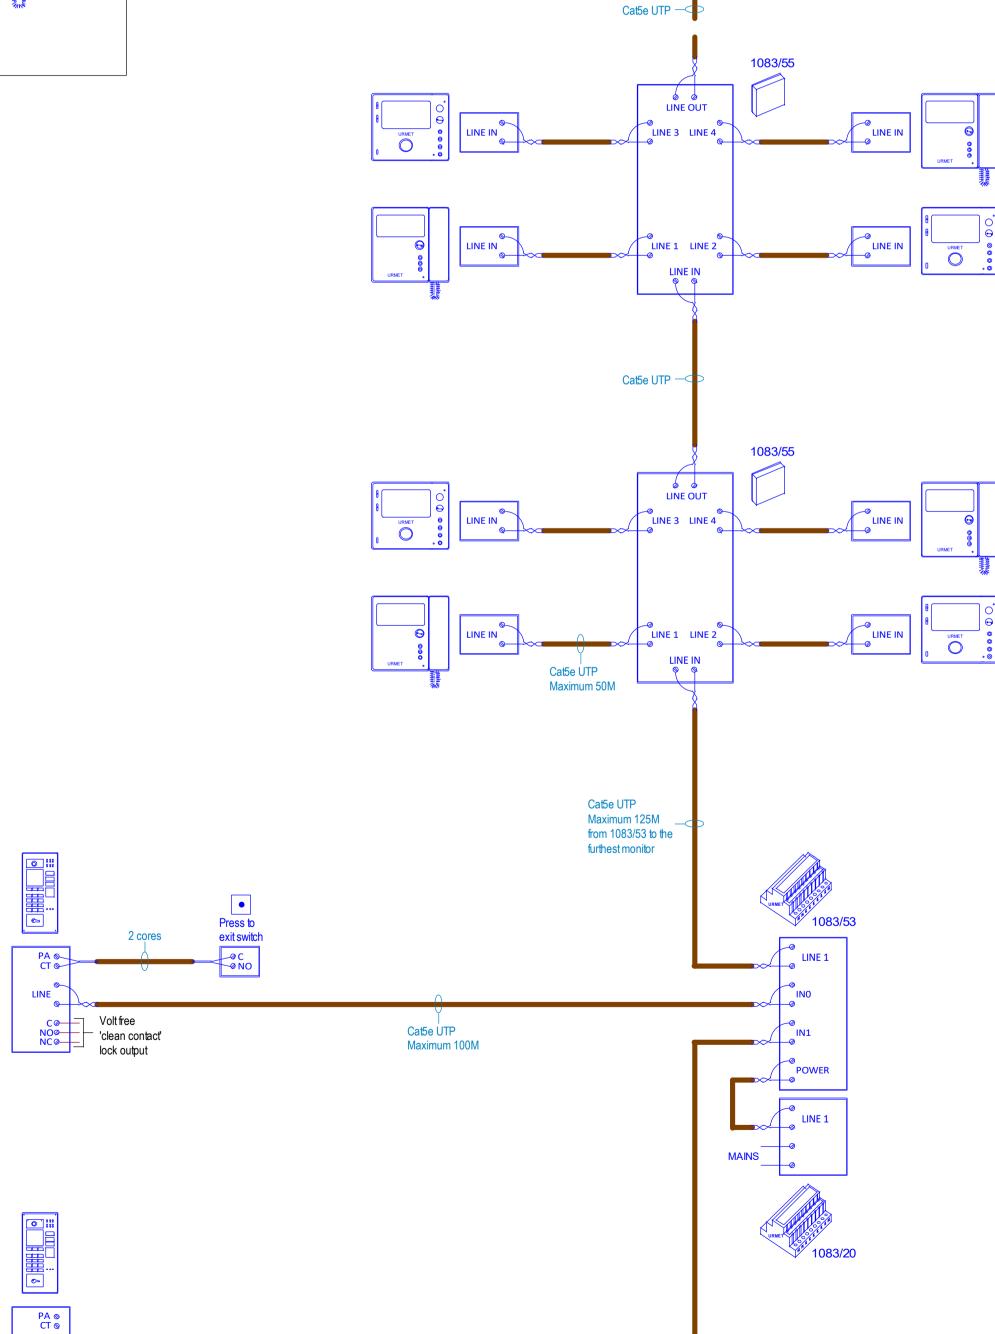

## Further 1083/55 distributors and monitors

Maximum of 50 monitors

The maximum 'cable extension' or maximum total amount of cable in the 2Voice system is 800M.

For example -

Entry panel 1 to 1083/53 = 100M Entry panel 2 to 1083/53 = 50M Power supply to the last 1083/55 distributor = 40M 1083/55 distributor to monitor = 15M (multiplied by eg 40 apartments) = 600M.

100M + 50M + 40M + 600M = 790M cable extension.

If you calculate the 'cable extension' to be over 800M, please contact Urmet Technical Support.

Note that cables for electric releases, proximity readers etc do not need to be included in the cable extension calculation.