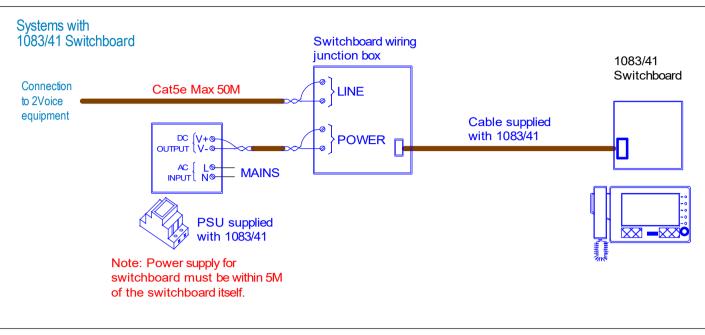

## Further 1083/55 distributors and monitors

Maximum of 50 monitors

The maximum 'cable extension' or maximum total amount of cable in the 2Voice system is 800M.

For example -

Entry panel 1 to 1083/53 = 100M Entry panel 2 to 1083/53 = 50M Power supply to the last 1083/55 distributor = 40M 1083/55 distributor to monitor = 15M (multiplied by eg 40 apartments) = 600M.

100M + 50M + 40M + 600M = 790M cable extension.

If you calculate the 'cable extension' to be over 800M, please contact Urmet Technical Support.

Note that cables for electric releases, proximity readers etc do not need to be included in the cable extension calculation.

## NOTES: