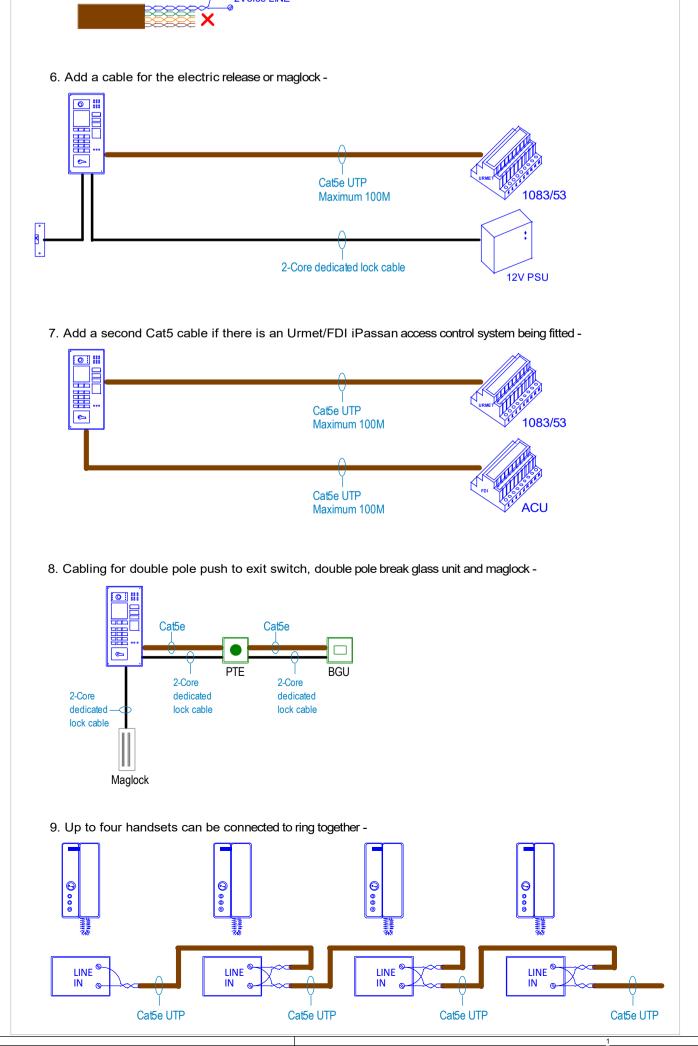

3. Maximum distance from 1083/53 to the handset is 125m using Cat5e cable

4. Maximum distance from 1083/55 to the handset is 50m using Cat5e cable

5. Spare cores in Cat5e cable must not be used for other services -

2. Maximum distance from door entry panel to 1083/53 is 100m using Cat5e cable

Drawing No. UD08326 PAGE2

Drawn TC Checked LK Revision 01

Date 22-6-2022