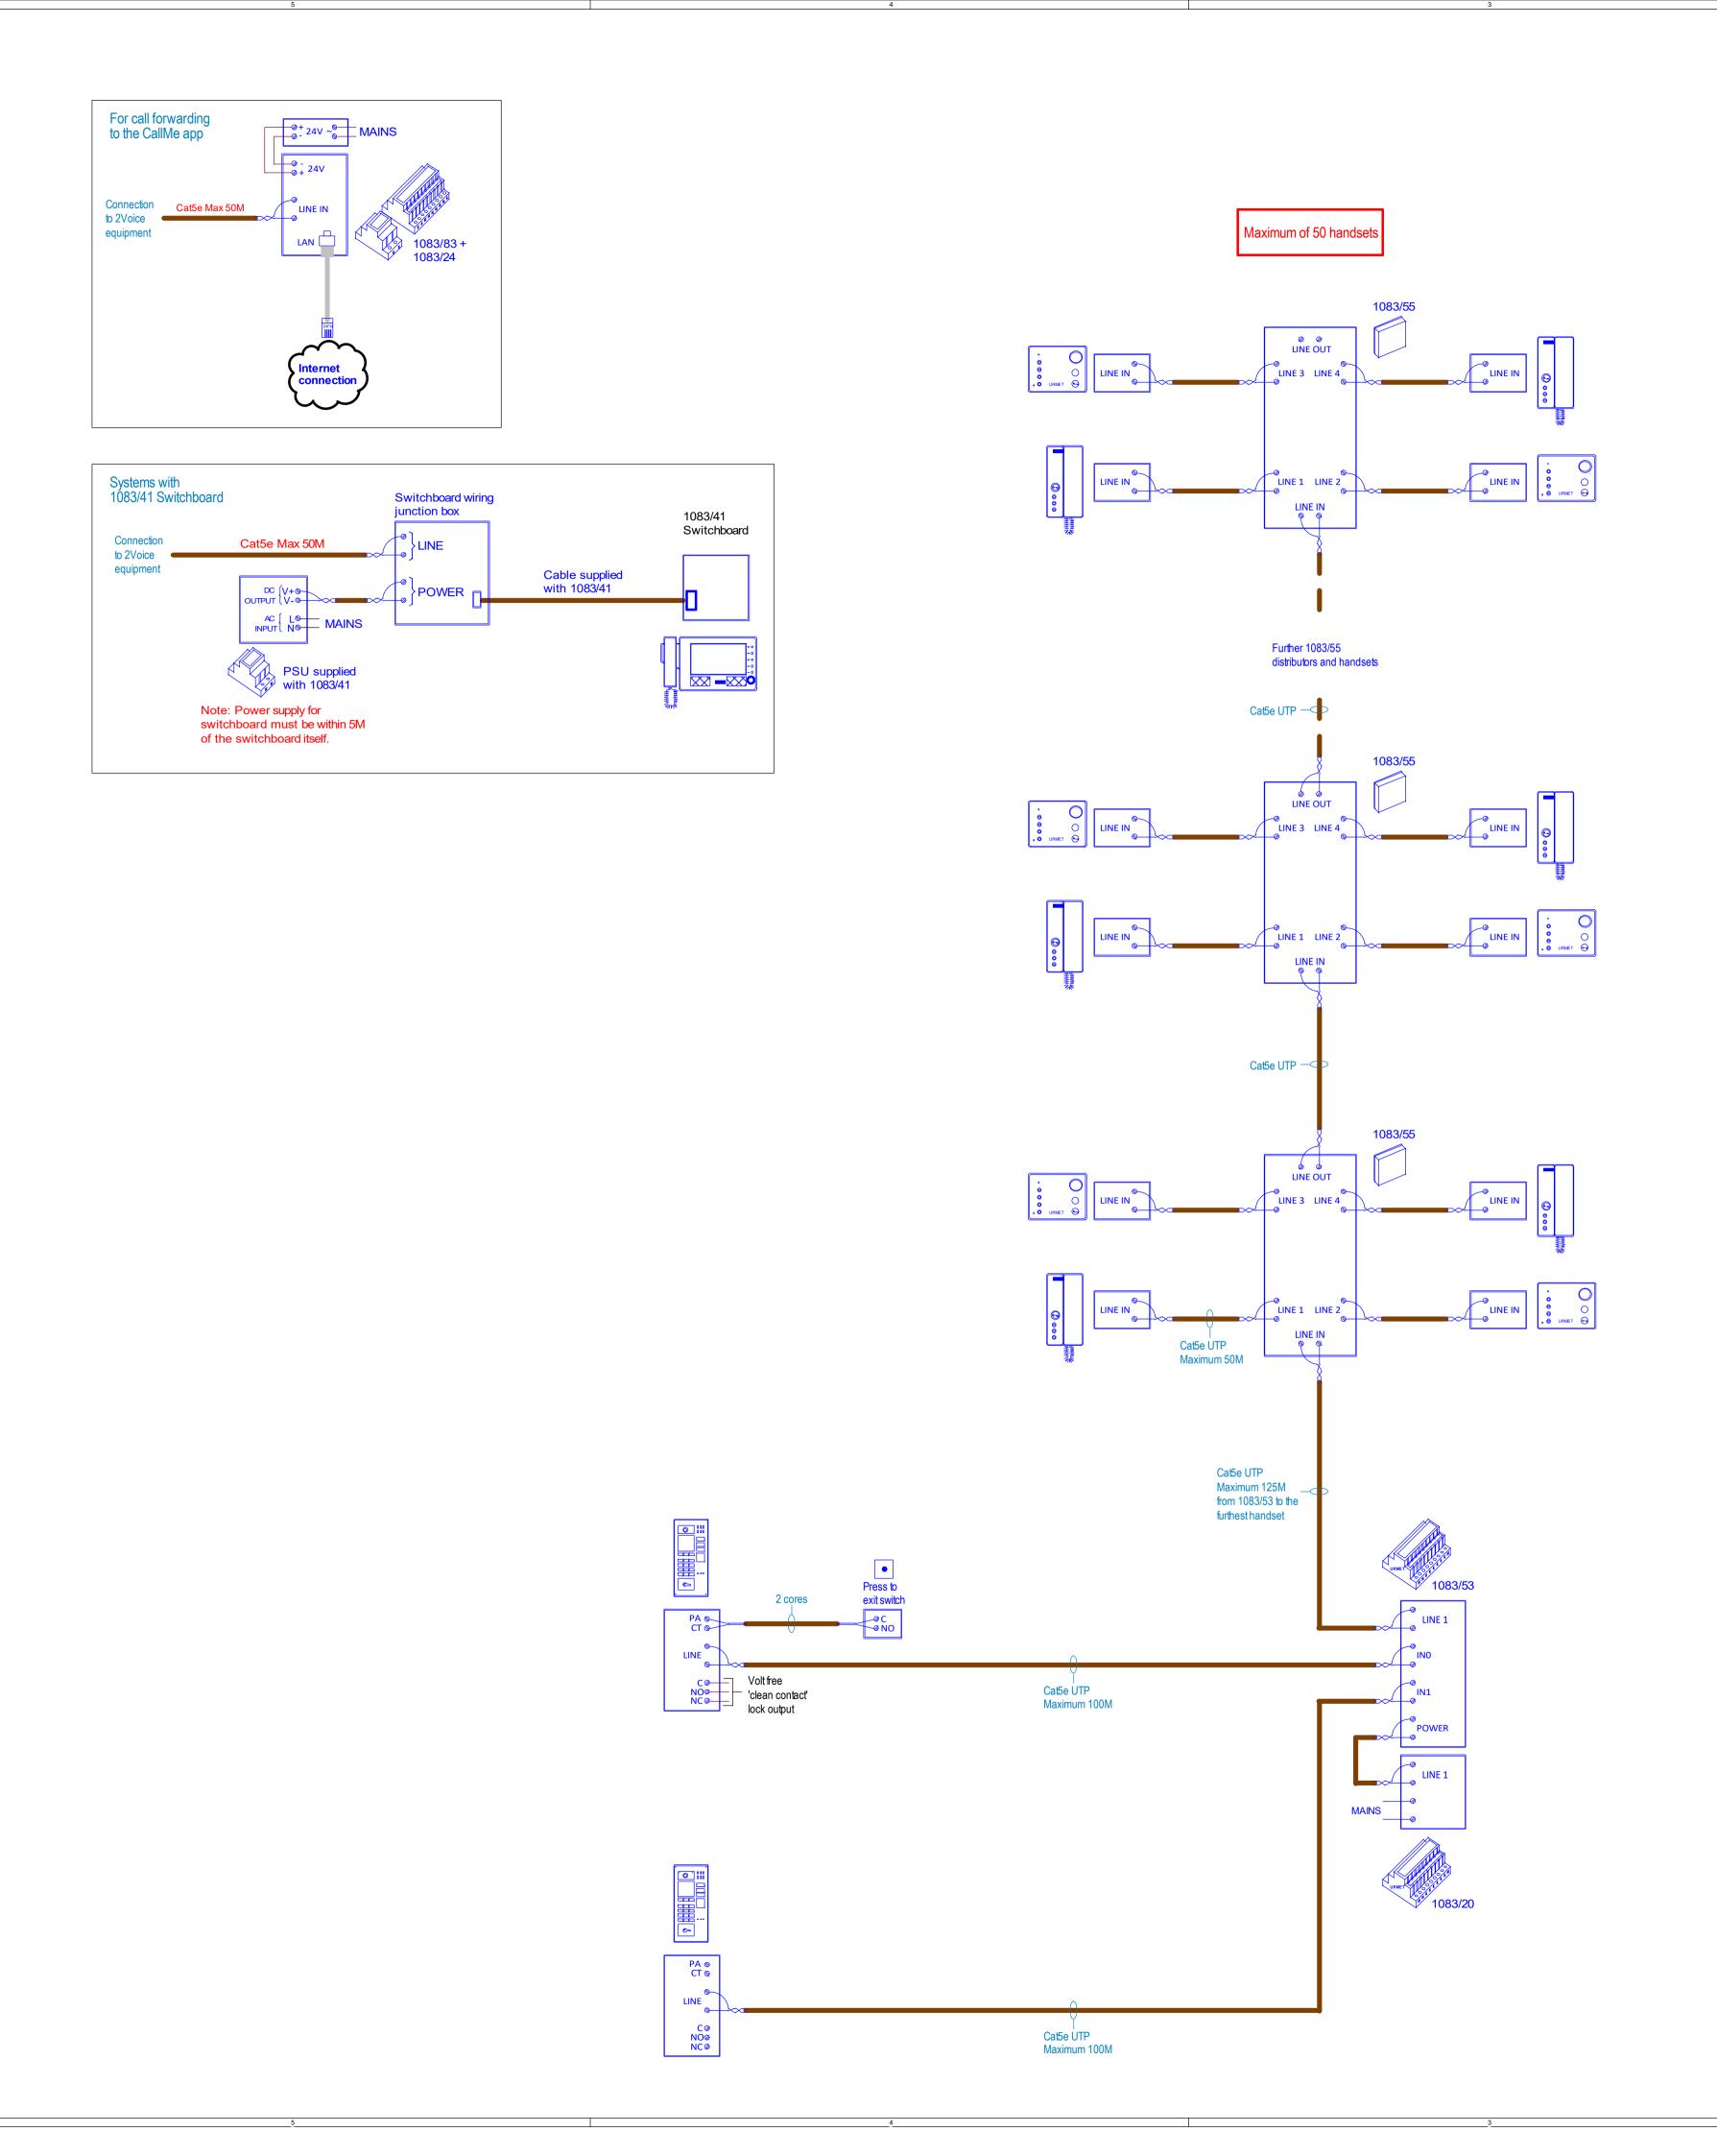

The maximum 'cable extension' is 800M.

For example 
Entry panel 1 to 1083/53 = 10M

Entry panel 2 to 1083/53 = 10M

Power supply to the last 1083/55 distributor = 40M

1083/55 distributor to handset = 15M (multiplied by eg 40 apartments) = 600M.

10M + 10M + 40M + 600M = 660M cable extension.

Cables for electric releases, proximity readers etc are not included in the cable extension calculation.

NOTES:

1. This schematic is for guidance only and should not be used for installation

3. Maximum distance from 1083/53 to the handset is 125m using Cat5e cable

4. Maximum distance from 1083/55 to the handset is 50m using Cat5e cable

5. Spare cores in Cat5e cable must not be used for other services -

2. Maximum distance from door entry panel to 1083/53 is 100m using Cat5e cable

Drawing No. UD08326 PAGE2

Drawn TC Checked LK Revision 01

Date 22-6-2022