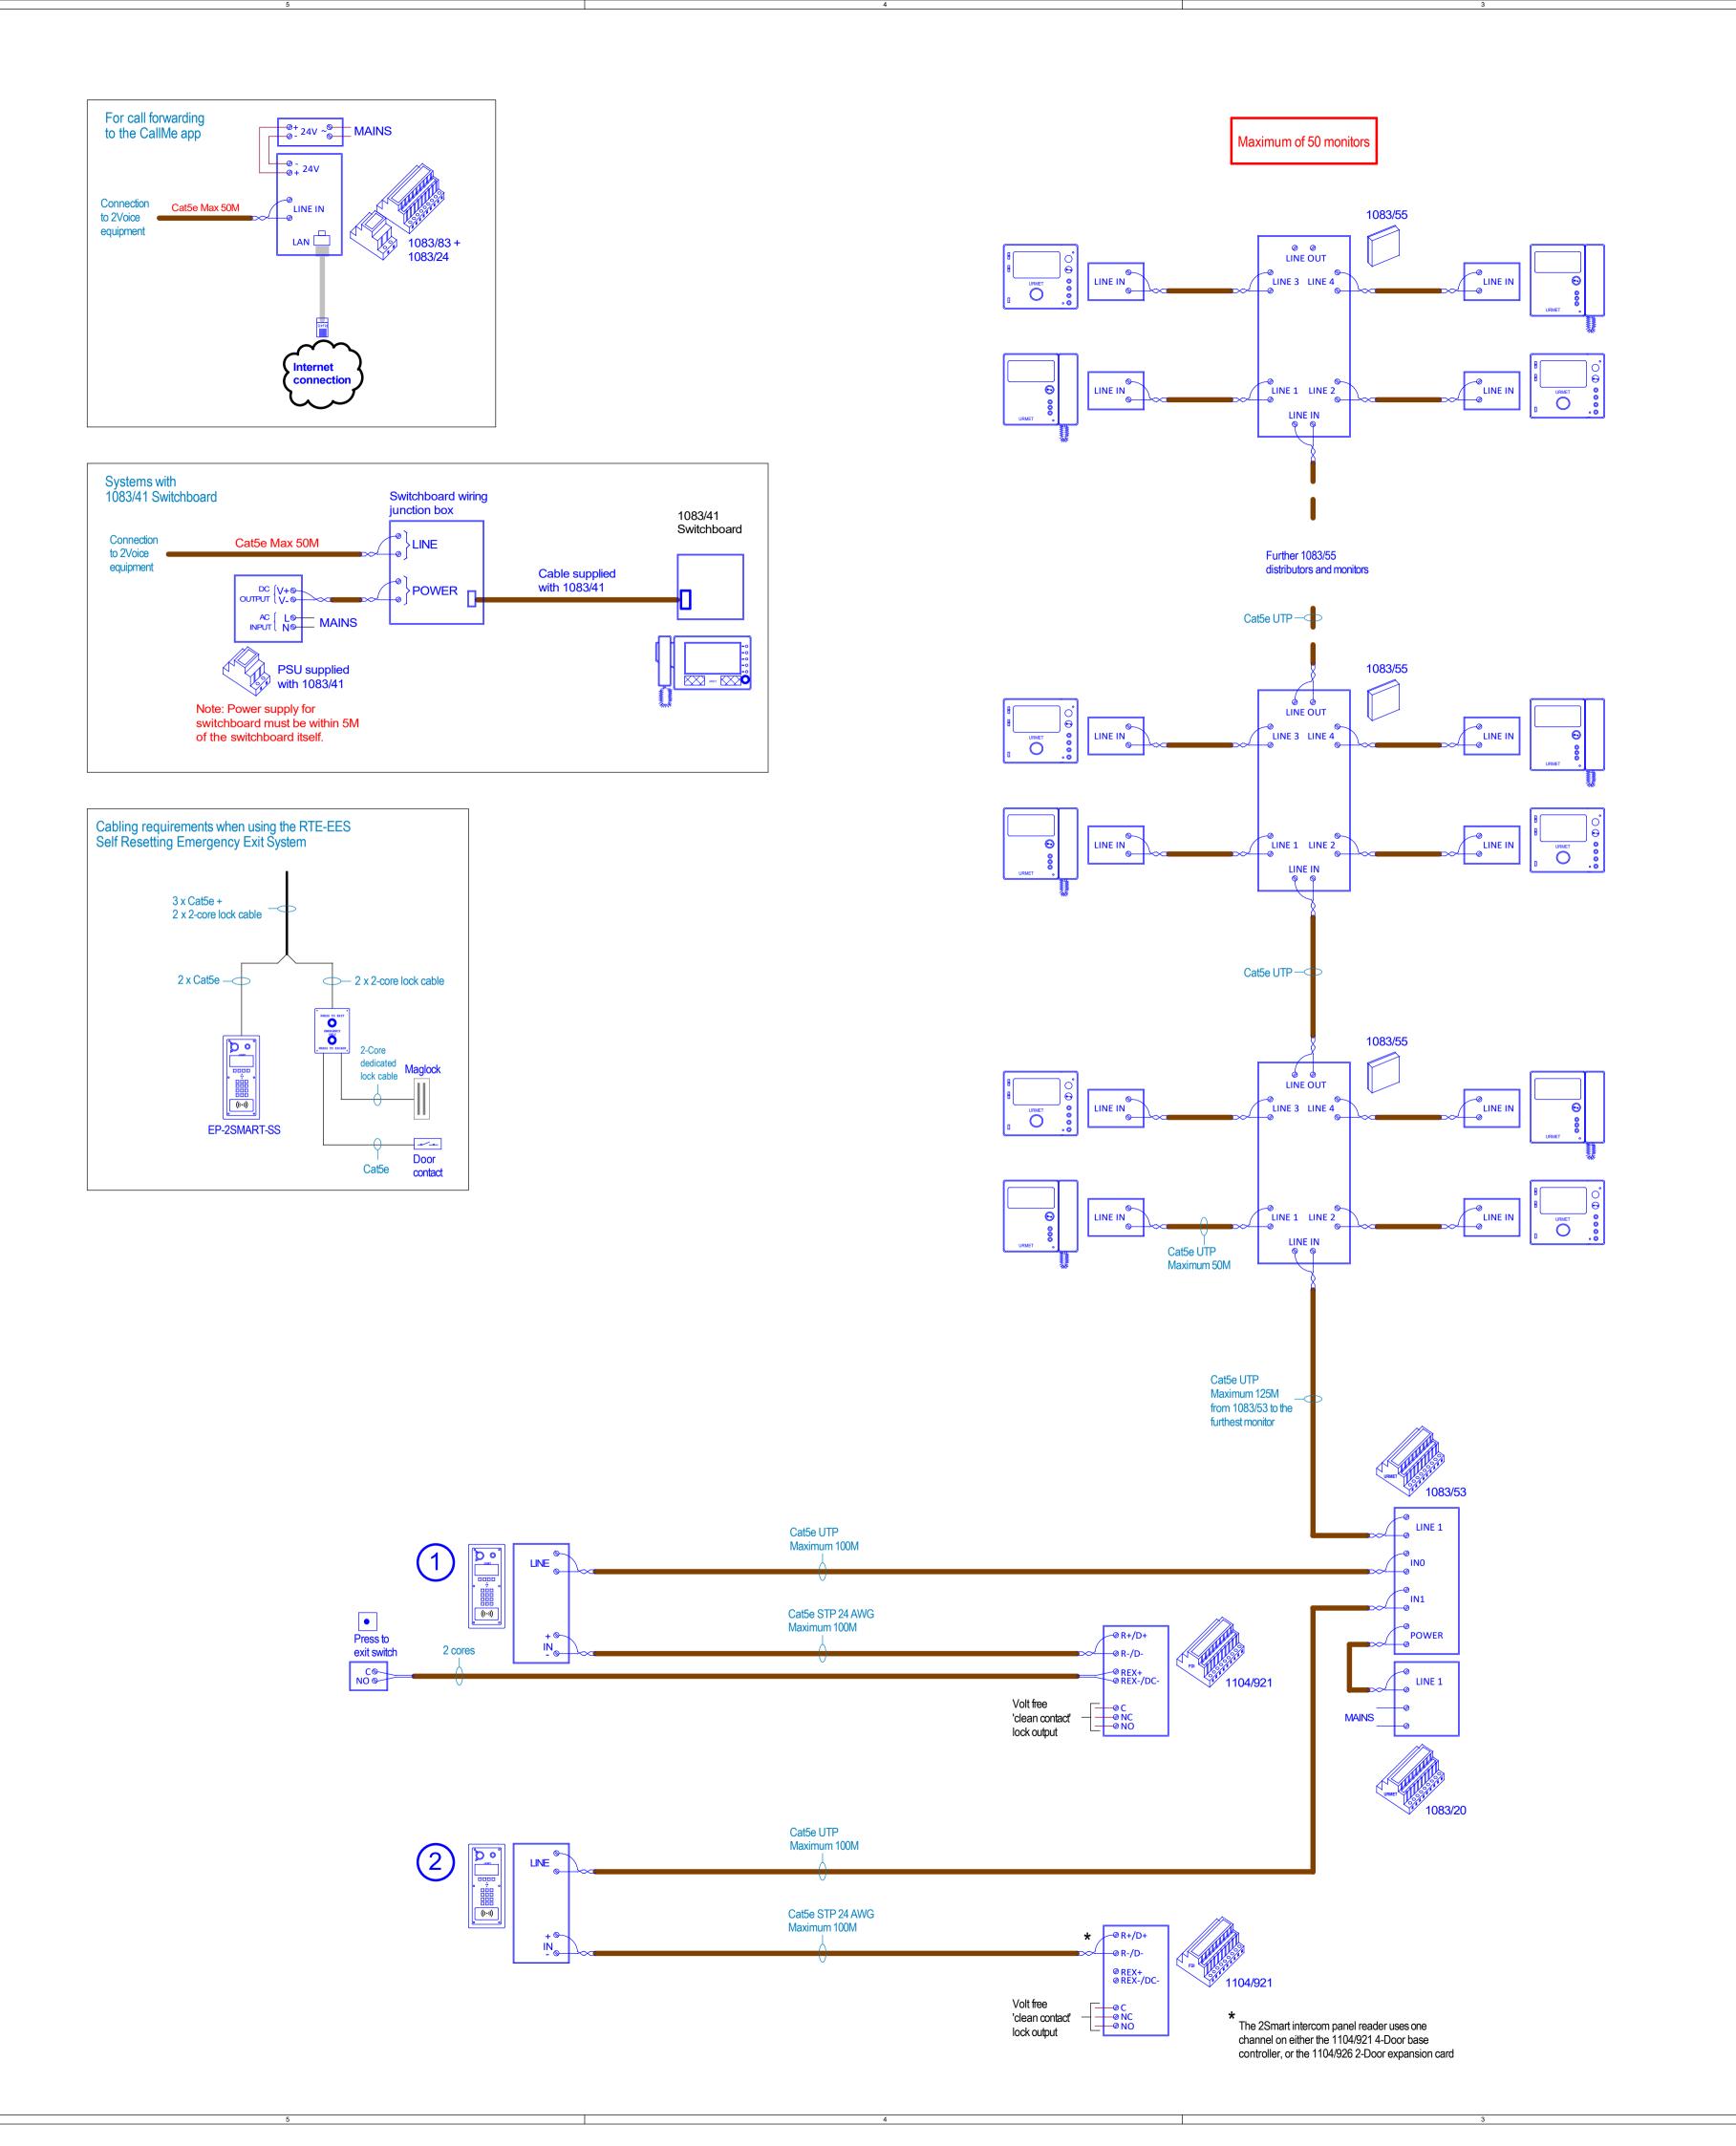

The maximum 'cable extension' or maximum total amount of cable in the 2Voice system is 800M. For example -

Entry panel 1 to 1083/53 = 100M Entry panel 2 to 1083/53 = 50M Power supply to the last 1083/55 distributor = 40M 1083/55 distributor to monitor = 15M (multiplied by eg 40 apartments) = 600M.

100M + 50M + 40M + 600M = 790M cable extension.

If you calculate the 'cable extension' to be over 800M, please contact Urmet Technical Support.

Note that cables for electric releases, proximity readers etc do not need to be included in the cable extension calculation.

Urmet Communication & Security UK Ltd

2Voice system schematic

Drawn TC Checked LK Revision 01