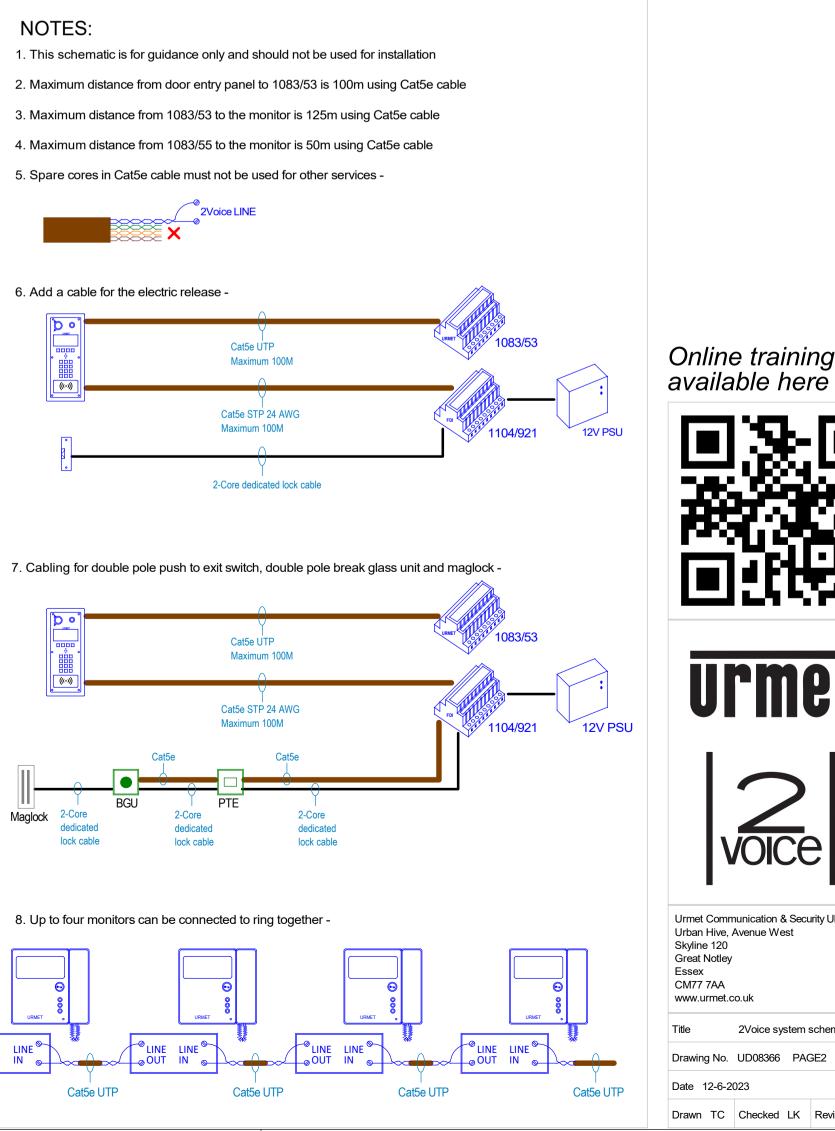

The maximum 'cable extension' or maximum total amount of cable in the 2Voice system is 800M. For example -

Entry panel 1 to 1083/53 = 100M Entry panel 2 to 1083/53 = 50M Power supply to the last 1083/55 distributor = 40M 1083/55 distributor to monitor = 15M (multiplied by eg 40 apartments) = 600M.

100M + 50M + 40M + 600M = 790M cable extension.

If you calculate the 'cable extension' to be over 800M, please contact Urmet Technical Support.

Note that cables for electric releases, proximity readers etc do not need to be included in the cable extension calculation.