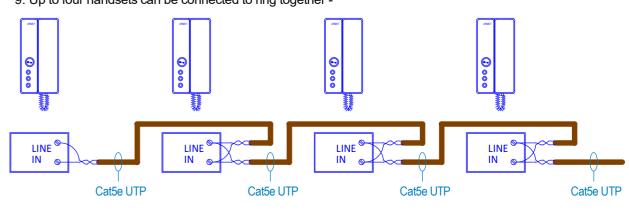

8. Cabling for double pole push to exit switch, double pole break glass unit and maglock -

9. Up to four handsets can be connected to ring together -