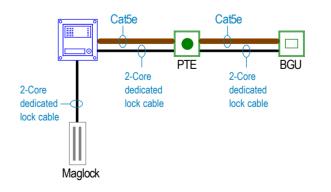

2Voice LINE

5. Add a cable for the electric release or maglock -

6. Add a cable if there is a keypad in the panel -

7. Add a second Cat5 cable if there is an Urmet/FDI access control reader fitted in the panel -

8. Cabling for double pole push to exit switch, double pole break glass unit and maglock -

9. Up to four handsets can be connected to ring together -