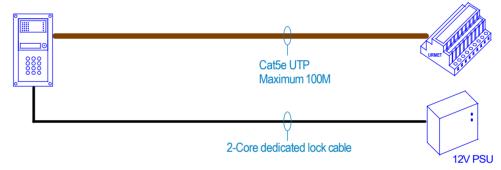

- 1. This schematic is for guidance only and should not be used for installation
- 2. Maximum distance from door entry panel to control equipment is 100m using Cat5e cable
- 3. Maximum distance from control equipment to the handset is 200m using Cat5e cable
- 4. Spare cores in Cat5e cable must not be used for other services -

2Voice LINE

5. Add a cable for the electric release or maglock -

6. Add a cable if there is a keypad in the panel -

7. Add a second Cat5 cable if there is an Urmet/FDI access control reader fitted in the panel -