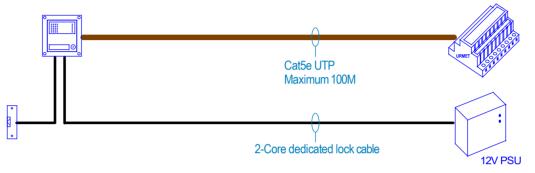

- 1. This schematic is for guidance only and should not be used for installation
- 2. Maximum distance from door entry panel to control equipment is 100m using Cat5e cable
- 3. Maximum distance from control equipment to the handset is 200m using Cat5e cable
- 4. Spare cores in Cat5e cable must not be used for other services -

2Voice LINE

5. Add a cable for the electric release or maglock -

6. Add a cable if there is a keypad in the panel -

7. Add a second Cat5 cable if there is an Urmet/FDI access control reader fitted in the panel -