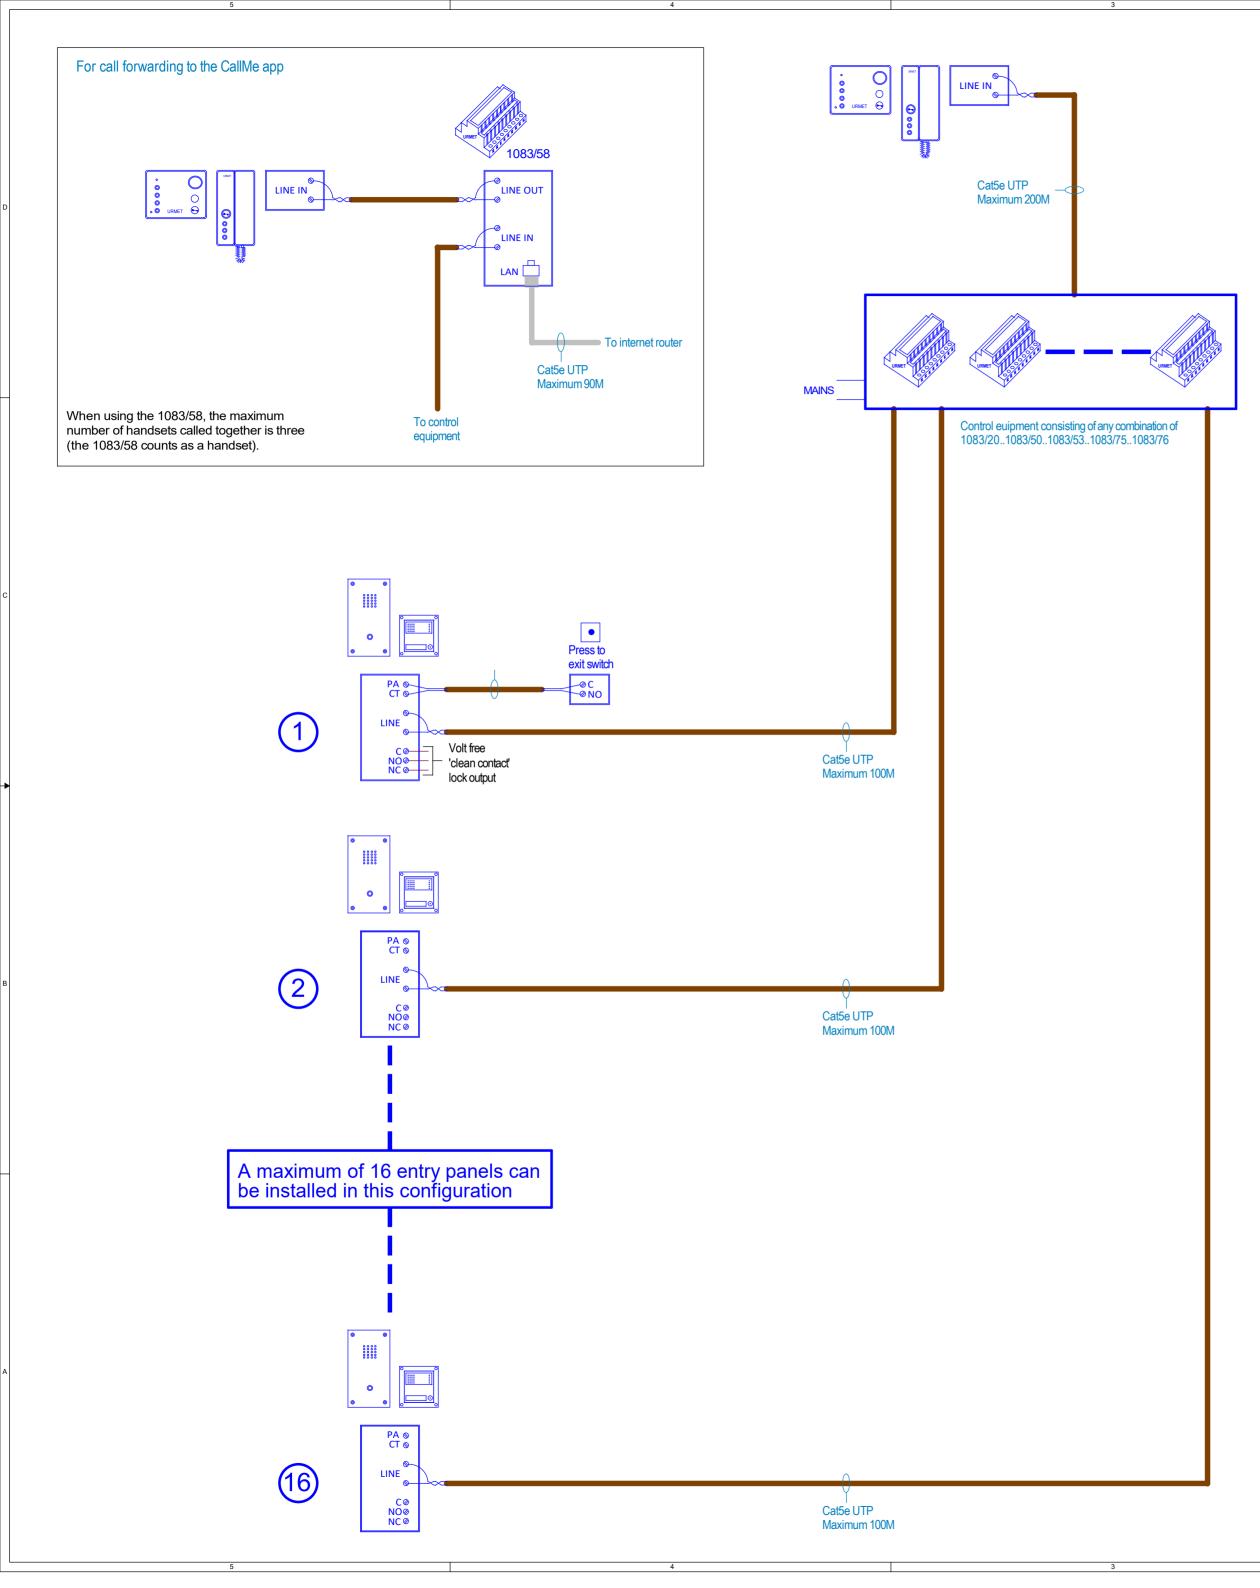

- 1. This schematic is for guidance only and should not be used for installation
- 2. Maximum distance from door entry panel to control equipment is 100m using Cat5e cable
- 3. Maximum distance from control equipment to the handset is 200m using Cat5e cable
- 4. Spare cores in Cat5e cable must not be used for other services -

2Voice LINE

5. Add a cable for the electric release or maglock -

6. Add a cable if there is a keypad in the panel -

7. Add a second Cat5 cable if there is an Urmet/FDI access control reader fitted in the panel -