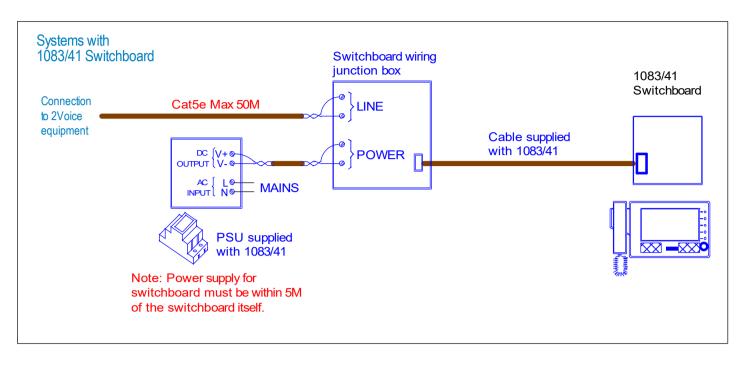

Further 1083/55 distributors and monitors The maximum 'cable extension' or maximum total amount of cable in the 2Voice system is 800M.

For example -

Entry panel 1 to 1083/75 = 100M Entry panel 2 to 1083/75 = 15M Entry panel 3 to 1083/53 = 25M 1083/75 to the last 1083/55 distributor = 40M 1083/55 distributor to monitor = 15M (multiplied by eg 40 apartments) = 600M.

100M + 15M + 25M + 40M + 600M = 780M cable extension.

If you calculate the 'cable extension' to be over 800M, please contact Urmet Technical Support.

0

⊘ PA ⊘ CT

LINE

⊗ C ⊗NO ⊗ NC

Note that cables for electric releases, proximity readers etc do not need to be included in the cable extension calculation.