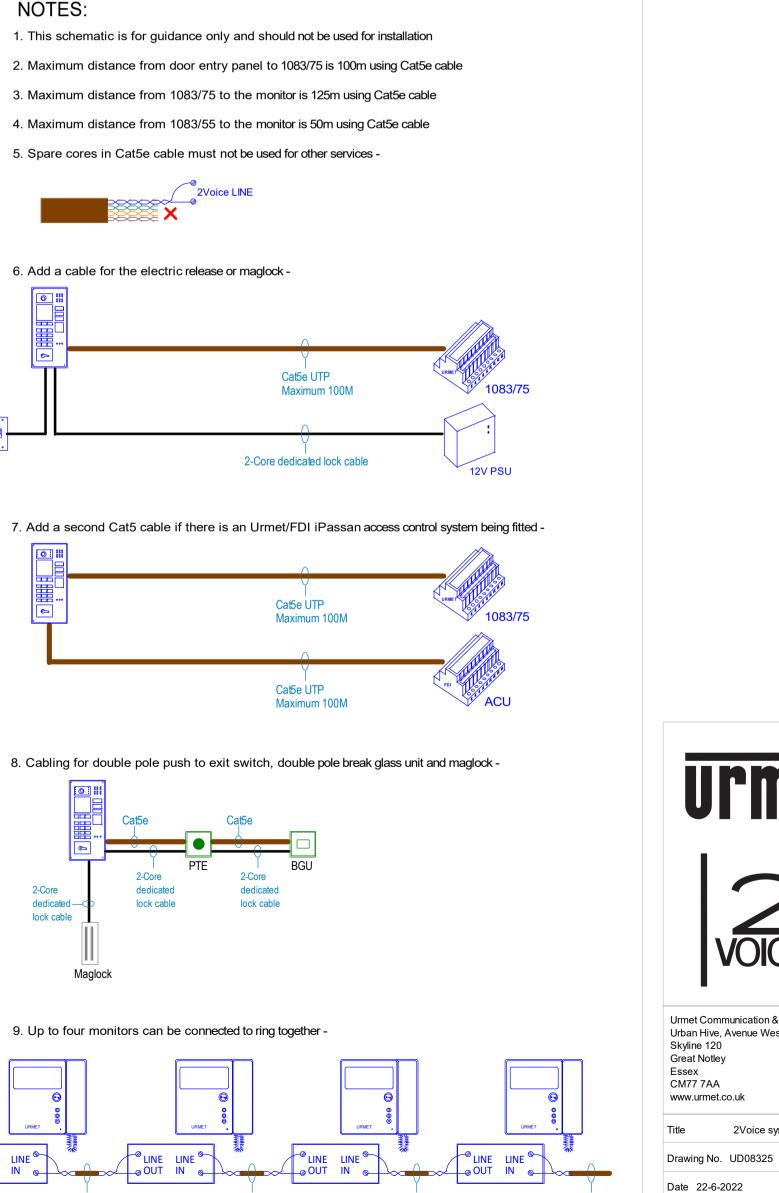

Further 1083/55 distributors and monitors The maximum 'cable extension' or maximum total amount of cable in the 2Voice system is 800M.

For example -

Entry panel 1 to 1083/75 = 100M Entry panel 2 to 1083/75 = 15M Entry panel 3 to 1083/53 = 25M 1083/75 to the last 1083/55 distributor = 40M 1083/55 distributor to monitor = 15M (multiplied by eg 40 apartments) = 600M.

100M + 15M + 25M + 40M + 600M = 780M cable extension.

If you calculate the 'cable extension' to be over 800M, please contact Urmet Technical Support.

0

⊘ PA ⊘ CT

LINE

⊗ C ⊗NO ⊗ NC

Note that cables for electric releases, proximity readers etc do not need to be included in the cable extension calculation.