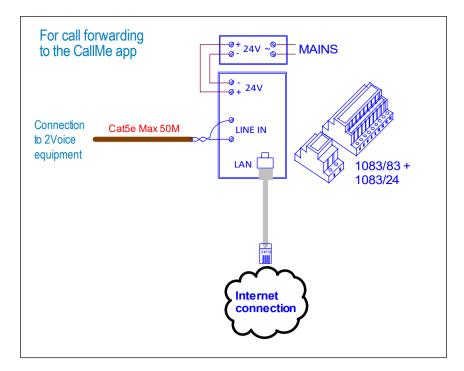

Further 1083/55 distributors and monitors The maximum 'cable extension' or maximum total amount of cable in the 2Voice system is 800M.

For example -

Entry panel 1 to 1083/75 = 100M Entry panel 2 to 1083/75 = 15M Entry panel 3 to 1083/53 = 25M 1083/75 to the last 1083/55 distributor = 40M 1083/55 distributor to monitor = 15M (multiplied by eg 40 apartments) = 600M.

100M + 15M + 25M + 40M + 600M = 780M cable extension.

If you calculate the 'cable extension' to be over 800M, please contact Urmet Technical Support.

0

⊘ PA ⊘ CT

LINE

⊗ C ⊗NO ⊗ NC

Note that cables for electric releases, proximity readers etc do not need to be included in the cable extension calculation.