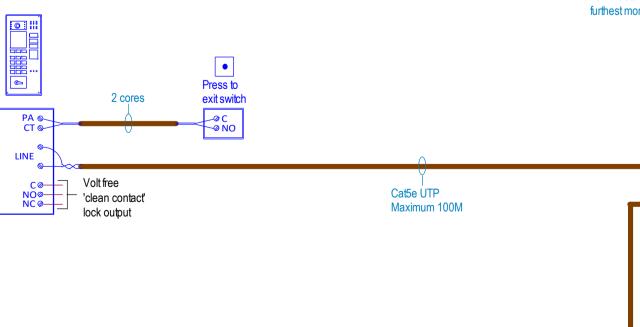

100M + 15M + 25M + 40M + 600M = 780M cable extension.

If you calculate the 'cable extension' to be over 800M, please contact Urmet Technical Support.

0

⊘ PA ⊘ CT

LINE

⊗ C ⊗NO ⊗ NC

Note that cables for electric releases, proximity readers etc do not need to be included in the cable extension calculation.