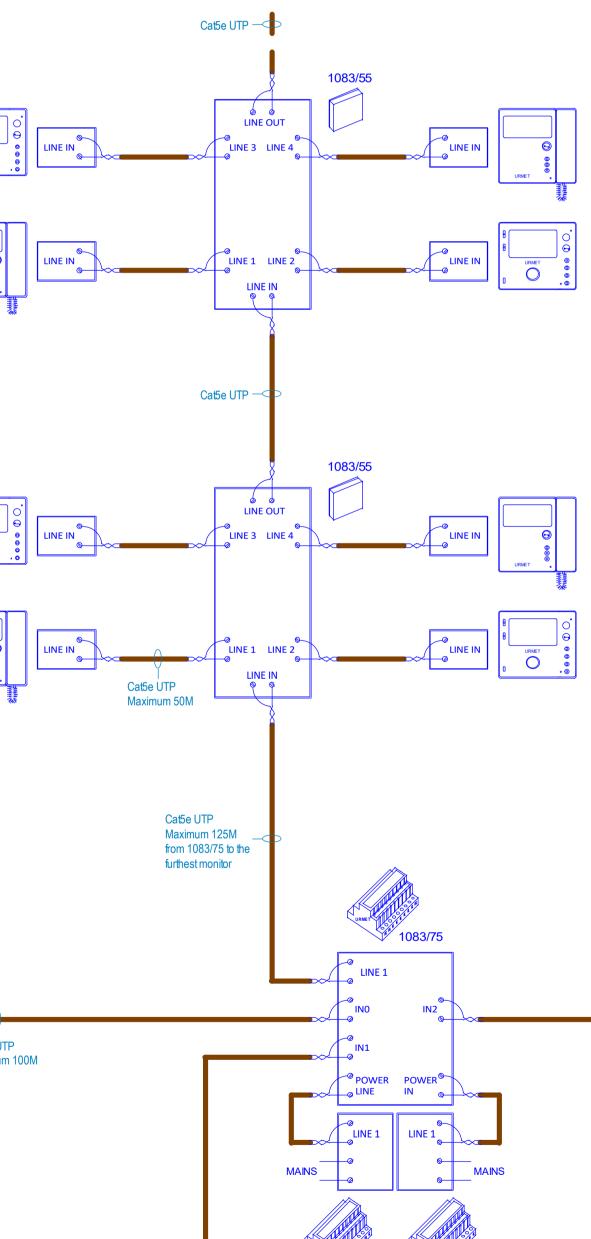

Further 1083/55 distributors and monitors The maximum 'cable extension' or maximum total amount of cable in the 2Voice system is 800M.

For example -

Entry panel 1 to 1083/75 = 100M Entry panel 2 to 1083/75 = 15M Entry panel 3 to 1083/53 = 25M 1083/75 to the last 1083/55 distributor = 40M 1083/55 distributor to monitor = 15M (multiplied by eg 40 apartments) = 600M.

100M + 15M + 25M + 40M + 600M = 780M cable extension.

If you calculate the 'cable extension' to be over 800M, please contact Urmet Technical Support.

0

⊘ PA ⊘ CT

LINE

⊗ C ⊗NO ⊗ NC

Note that cables for electric releases, proximity readers etc do not need to be included in the cable extension calculation.