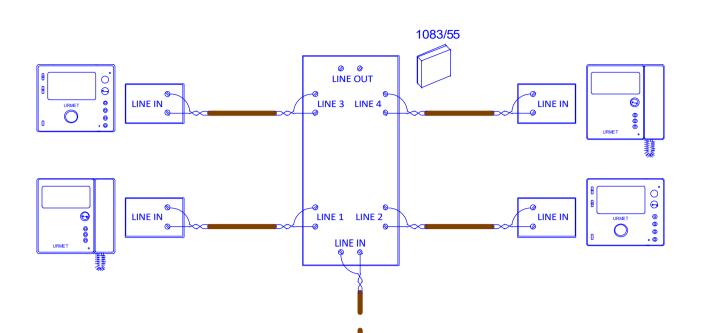

Further 1083/55 distributors and monitors The maximum 'cable extension' or maximum total amount of cable in the 2Voice system is 800M.

For example -

Entry panel 1 to 1083/75 = 100M Entry panel 2 to 1083/75 = 15M Entry panel 3 to 1083/53 = 25M 1083/75 to the last 1083/55 distributor = 40M 1083/55 distributor to monitor = 15M (multiplied by eg 40 apartments) = 600M.

100M + 15M + 25M + 40M + 600M = 780M cable extension.

If you calculate the 'cable extension' to be over 800M, please contact Urmet Technical Support.

0

⊘ PA ⊘ CT

LINE

⊗ C ⊗NO ⊗ NC

Note that cables for electric releases, proximity readers etc do not need to be included in the cable extension calculation.