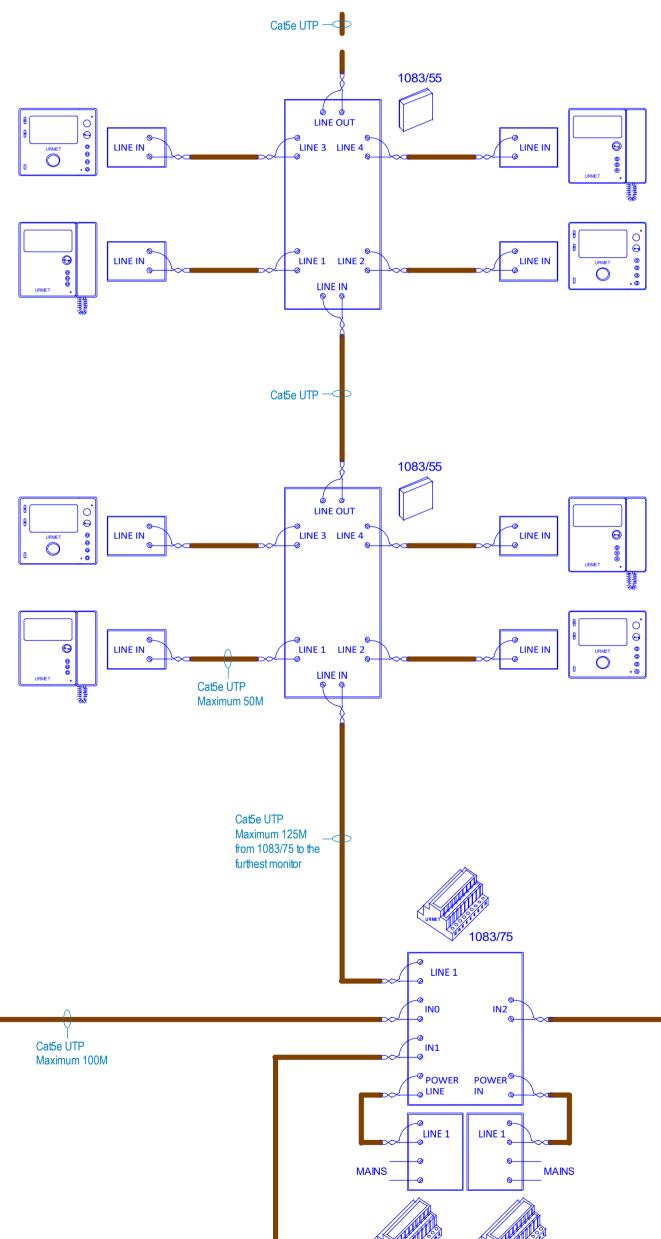

Further 1083/55 distributors and monitors The maximum 'cable extension' or maximum total amount of cable in the 2Voice system is 800M.

For example -

Entry panel 1 to 1083/75 = 100M Entry panel 2 to 1083/75 = 15M Entry panel 3 to 1083/53 = 25M 1083/75 to the last 1083/55 distributor = 40M 1083/55 distributor to monitor = 15M (multiplied by eg 40 apartments) = 600M.

100M + 15M + 25M + 40M + 600M = 780M cable extension.

If you calculate the 'cable extension' to be over 800M, please contact Urmet Technical Support.

0

⊘ PA ⊘ CT

LINE

⊗ C ⊗NO ⊗ NC

Note that cables for electric releases, proximity readers etc do not need to be included in the cable extension calculation.