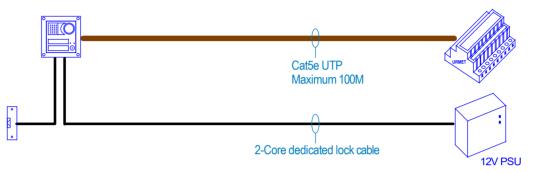

- 1. This schematic is for guidance only and should not be used for installation
- 2. Maximum distance from door entry panel to control equipment is 100m using Cat5e cable
- 3. Maximum distance from control equipment to the monitor is 125m using Cat5e cable
- 4. Spare cores in Cat5e cable must not be used for other services -

2Voice LINE

5. Add a cable for the electric release or maglock -

6. Add a cable if there is a keypad in the panel -

7. Add a second Cat5 cable if there is an Urmet/FDI access control reader fitted in the panel -

8. Cabling for double pole push to exit switch, double pole break glass unit and maglock -

9. Up to four monitors can be connected to ring together -

urmet