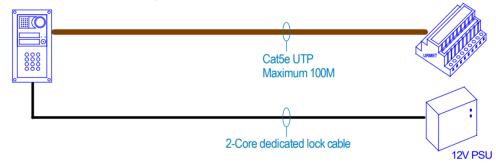

- 1. This schematic is for guidance only and should not be used for installation
- 2. Maximum distance from door entry panel to control equipment is 100m using Cat5e cable
- 3. Maximum distance from control equipment to the monitor is 125m using Cat5e cable
- 4. Spare cores in Cat5e cable must not be used for other services -

2Voice LINE

5. Add a cable for the electric release or maglock -

6. Add a cable if there is a keypad in the panel -

7. Add a second Cat5 cable if there is an Urmet/FDI access control reader fitted in the panel -

8. Cabling for double pole push to exit switch, double pole break glass unit and maglock -

9. Up to four monitors can be connected to ring together -

urmet