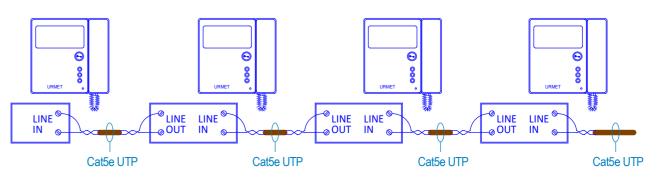

- 1. This schematic is for guidance only and should not be used for installation
- 2. Maximum distance from door entry panel to control equipment is 100m using Cat5e cable
- 3. Maximum distance from control equipment to the monitor is 125m using Cat5e cable
- 4. Spare cores in Cat5e cable must not be used for other services -

8. Cabling for double pole push to exit switch, double pole break glass unit and maglock -

9. Up to four monitors can be connected to ring together -

urmet