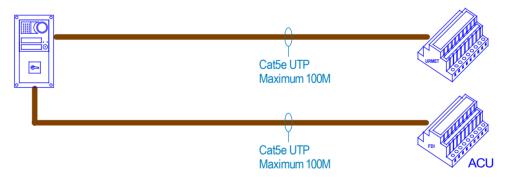

2Voice LINE

5. Add a cable for the electric release or maglock -

6. Add a cable if there is a keypad in the panel -

7. Add a second Cat5 cable if there is an Urmet/FDI access control reader fitted in the panel -