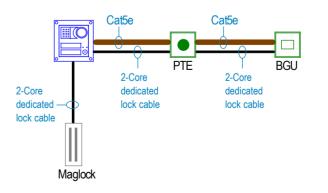

- 1. This schematic is for guidance only and should not be used for installation
- 2. Maximum distance from door entry panel to control equipment is 100m using Cat5e cable
- 3. Maximum distance from control equipment to the monitor is 125m using Cat5e cable
- 4. Spare cores in Cat5e cable must not be used for other services -

2Voice LINE

5. Add a cable for the electric release or maglock -

6. Add a cable if there is a keypad in the panel -

7. Add a second Cat5 cable if there is an Urmet/FDI access control reader fitted in the panel -

8. Cabling for double pole push to exit switch, double pole break glass unit and maglock -

9. Up to four monitors can be connected to ring together -

urmet