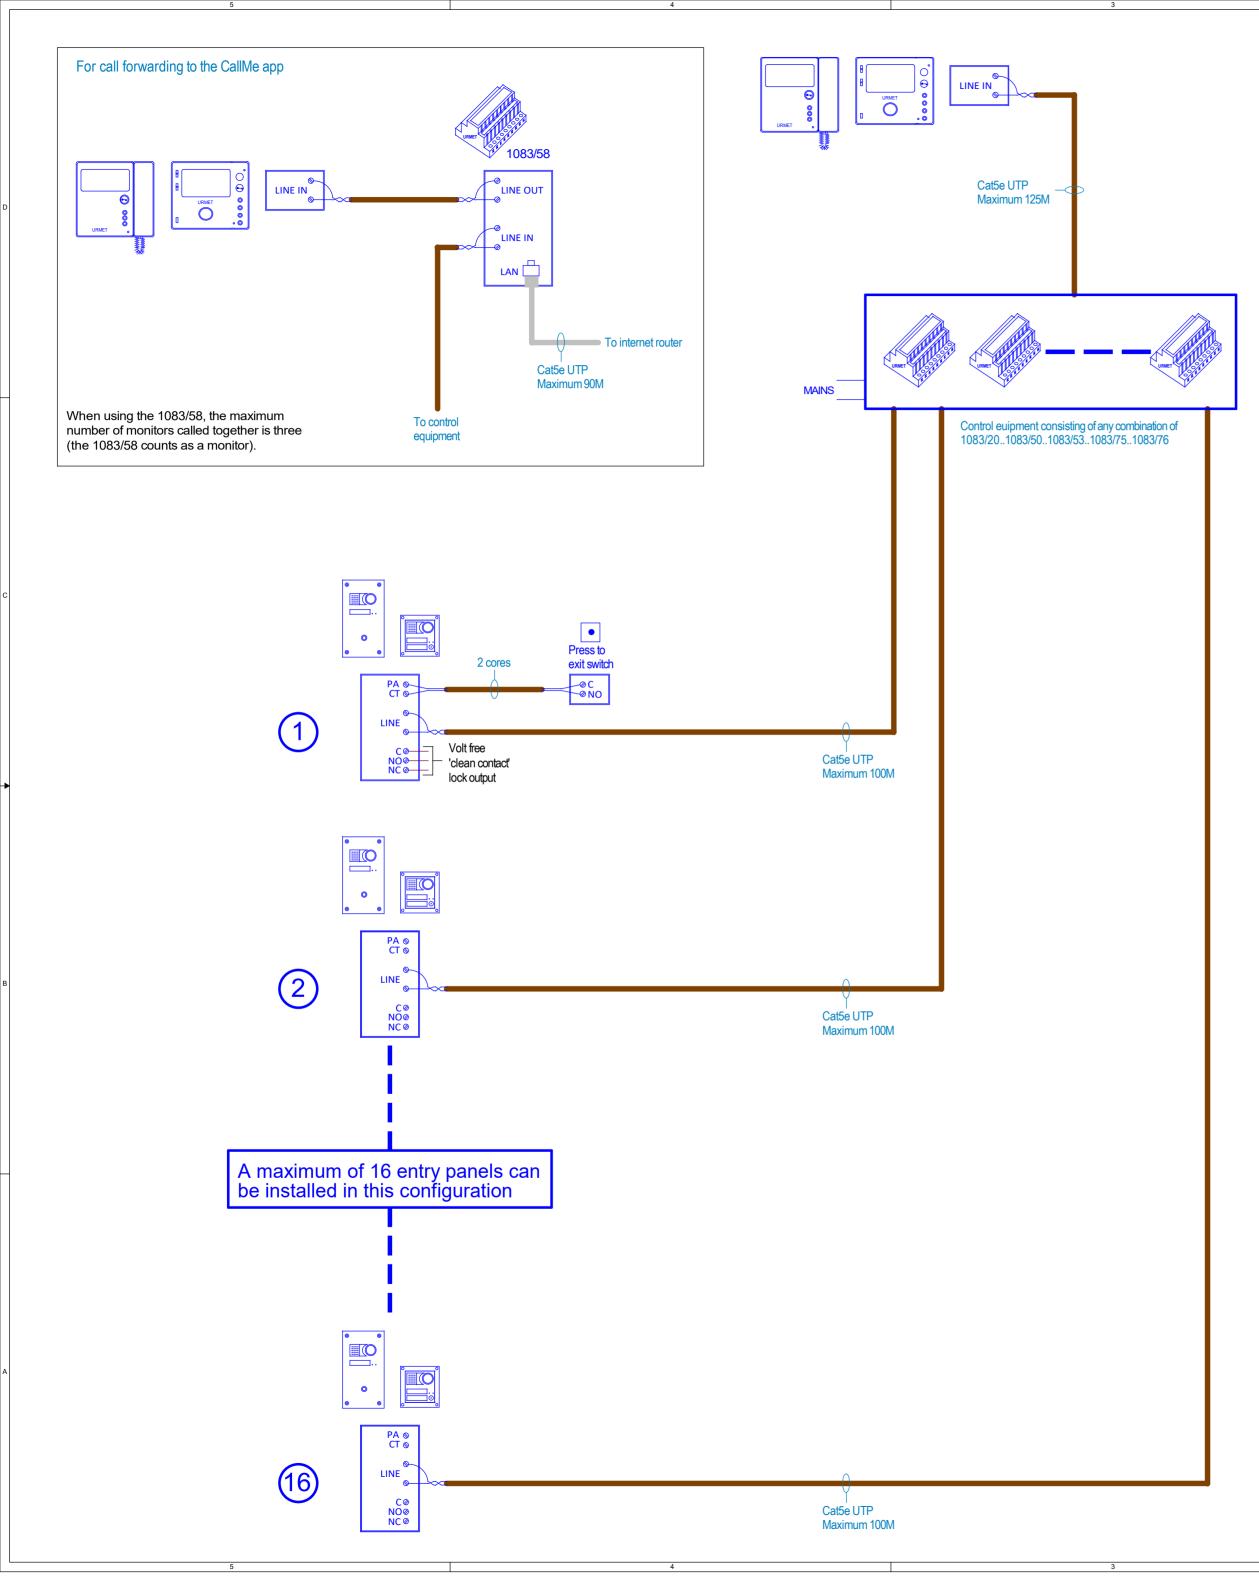

- 1. This schematic is for guidance only and should not be used for installation
- 2. Maximum distance from door entry panel to control equipment is 100m using Cat5e cable
- 3. Maximum distance from control equipment to the monitor is 125m using Cat5e cable
- 4. Spare cores in Cat5e cable must not be used for other services -

2Voice LINE

5. Add a cable for the electric release or maglock -

6. Add a cable if there is a keypad in the panel -

7. Add a second Cat5 cable if there is an Urmet/FDI access control reader fitted in the panel -

8. Cabling for double pole push to exit switch, double pole break glass unit and maglock -

9. Up to four monitors can be connected to ring together -

urmet