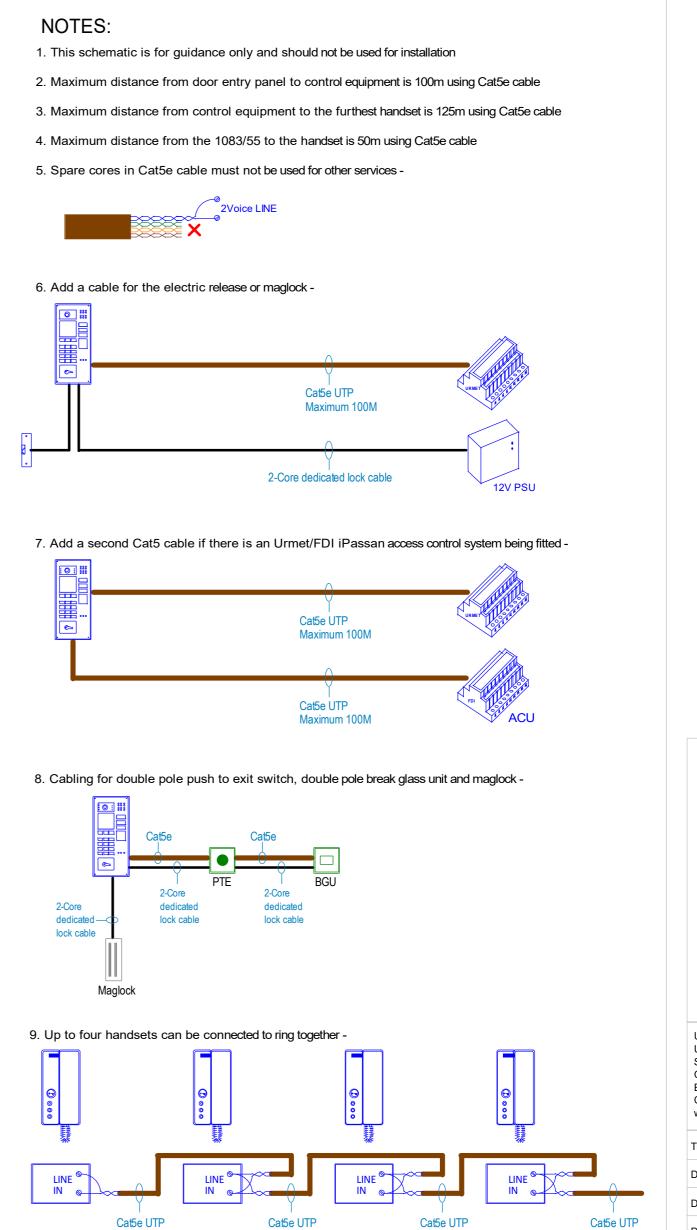

Cables for electric releases, proximity readers etc are not included in the cable extension calculation.