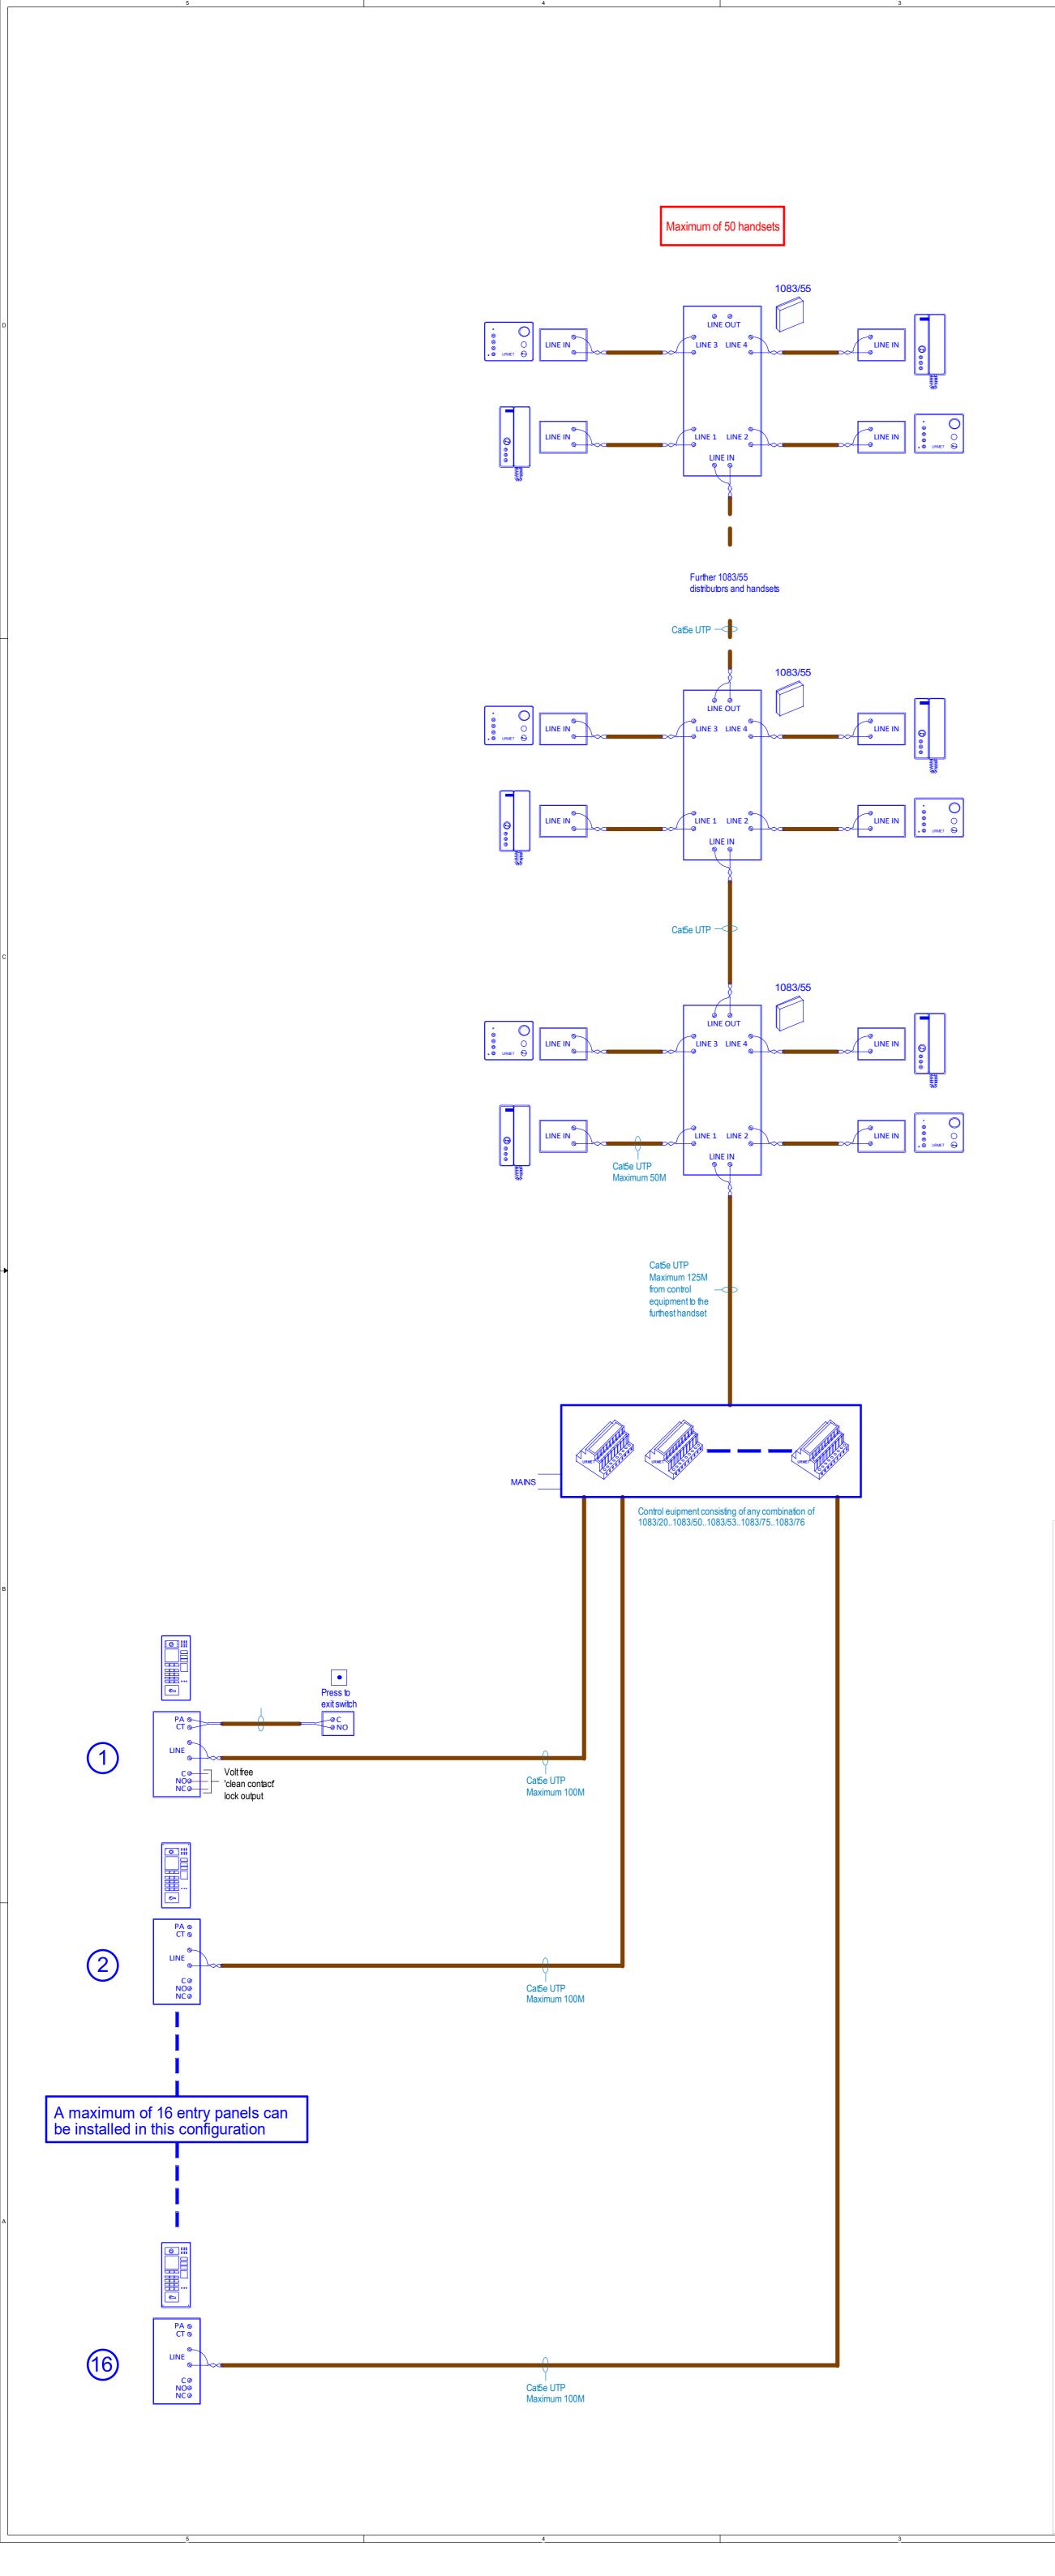

The maximum 'cable extension' is 800M.

For example 
Entry panel 1 to control equipment = 10M
Entry panel 2 to control equipment = 10M
Entry panel 3 to control equipment = 10M
Entry panel 4 to control equipment = 10M
Entry panel 5 to control equipment = 20M
Entry panel 6 to control equipment = 30M
Entry panel 7 to control equipment = 40M
Control equipment to the last 1083/55 distributor = 40M
1083/55 distributor to handset = 15M (multiplied by eg 40 apartments) = 600M.
10M + 10M + 10M + 20M + 30M + 40M + 40M + 600M = 770M cable extension.

Cables for electric releases, proximity readers etc are not included in the cable extension calculation.