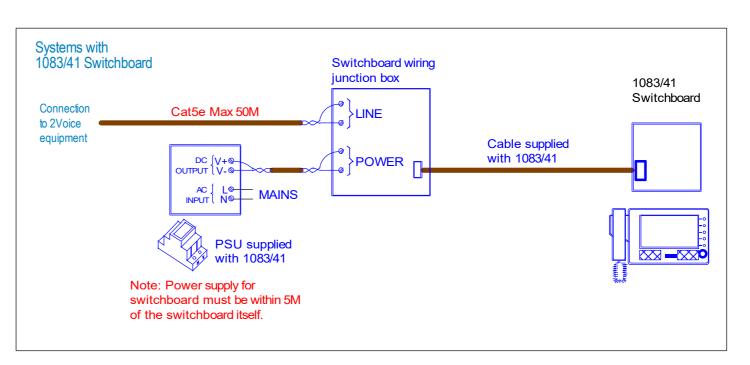

The maximum 'cable extension' is 800M.

For example 
Entry panel 1 to control equipment = 10M
Entry panel 2 to control equipment = 10M
Entry panel 3 to control equipment = 10M
Entry panel 4 to control equipment = 10M
Entry panel 5 to control equipment = 20M
Entry panel 6 to control equipment = 30M
Entry panel 7 to control equipment = 40M
Control equipment to the last 1083/55 distributor = 40M
1083/55 distributor to handset = 15M (multiplied by eg 40 apartments) = 600M.
10M + 10M + 10M + 20M + 30M + 40M + 40M + 600M = 770M cable extension.

Cables for electric releases, proximity readers etc are not included in the cable extension calculation.