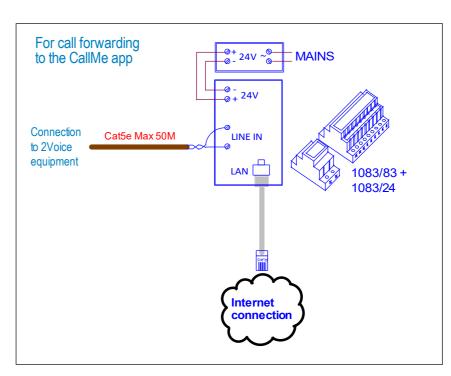

The maximum 'cable extension' is 800M.

For example 
Entry panel 1 to control equipment = 10M
Entry panel 2 to control equipment = 10M
Entry panel 3 to control equipment = 10M
Entry panel 4 to control equipment = 10M
Entry panel 5 to control equipment = 20M
Entry panel 6 to control equipment = 30M
Entry panel 7 to control equipment = 40M
Control equipment to the last 1083/55 distributor = 40M
1083/55 distributor to handset = 15M (multiplied by eg 40 apartments) = 600M.
10M + 10M + 10M + 20M + 30M + 40M + 40M + 600M = 770M cable extension.

Cables for electric releases, proximity readers etc are not included in the cable extension calculation.