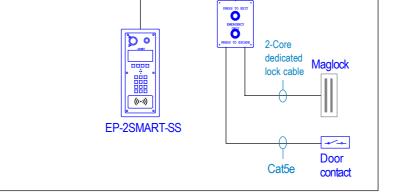

If you calculate the 'cable extension' to be over 800M, please contact Urmet Technical Support.

Note that cables for electric releases, proximity readers etc do not need to be included in the cable extension calculation.