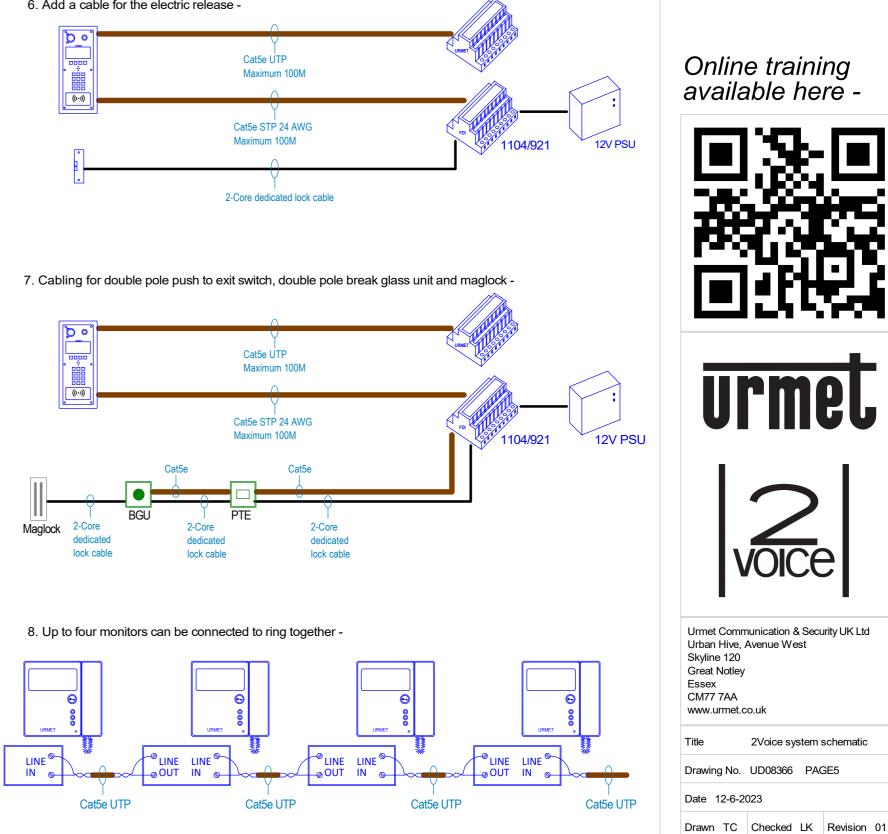

multiplied by eg 40 apartments) = 400M. 100M + 10M + 10M + 10M + 20M + 30M + 40M + 40M + 400M = 660M cable extension.

If you calculate the 'cable extension' to be over 800M, please contact Urmet Technical Support.

Note that cables for electric releases, proximity readers etc do not need to be included in the cable extension calculation.

## NOTES:

1. This schematic is for guidance only and should not be used for installation

2. Maximum distance from door entry panel to control equipment is 100m using Cat5e cable

- 3. Maximum distance from control equipment to the monitor is 125m using Cat5e cable
- 4. Maximum distance from 1083/55 to the monitor is 50m using Cat5e cable
- 5. Spare cores in Cat5e cable must not be used for other services -



6. Add a cable for the electric release -



Online training available here -