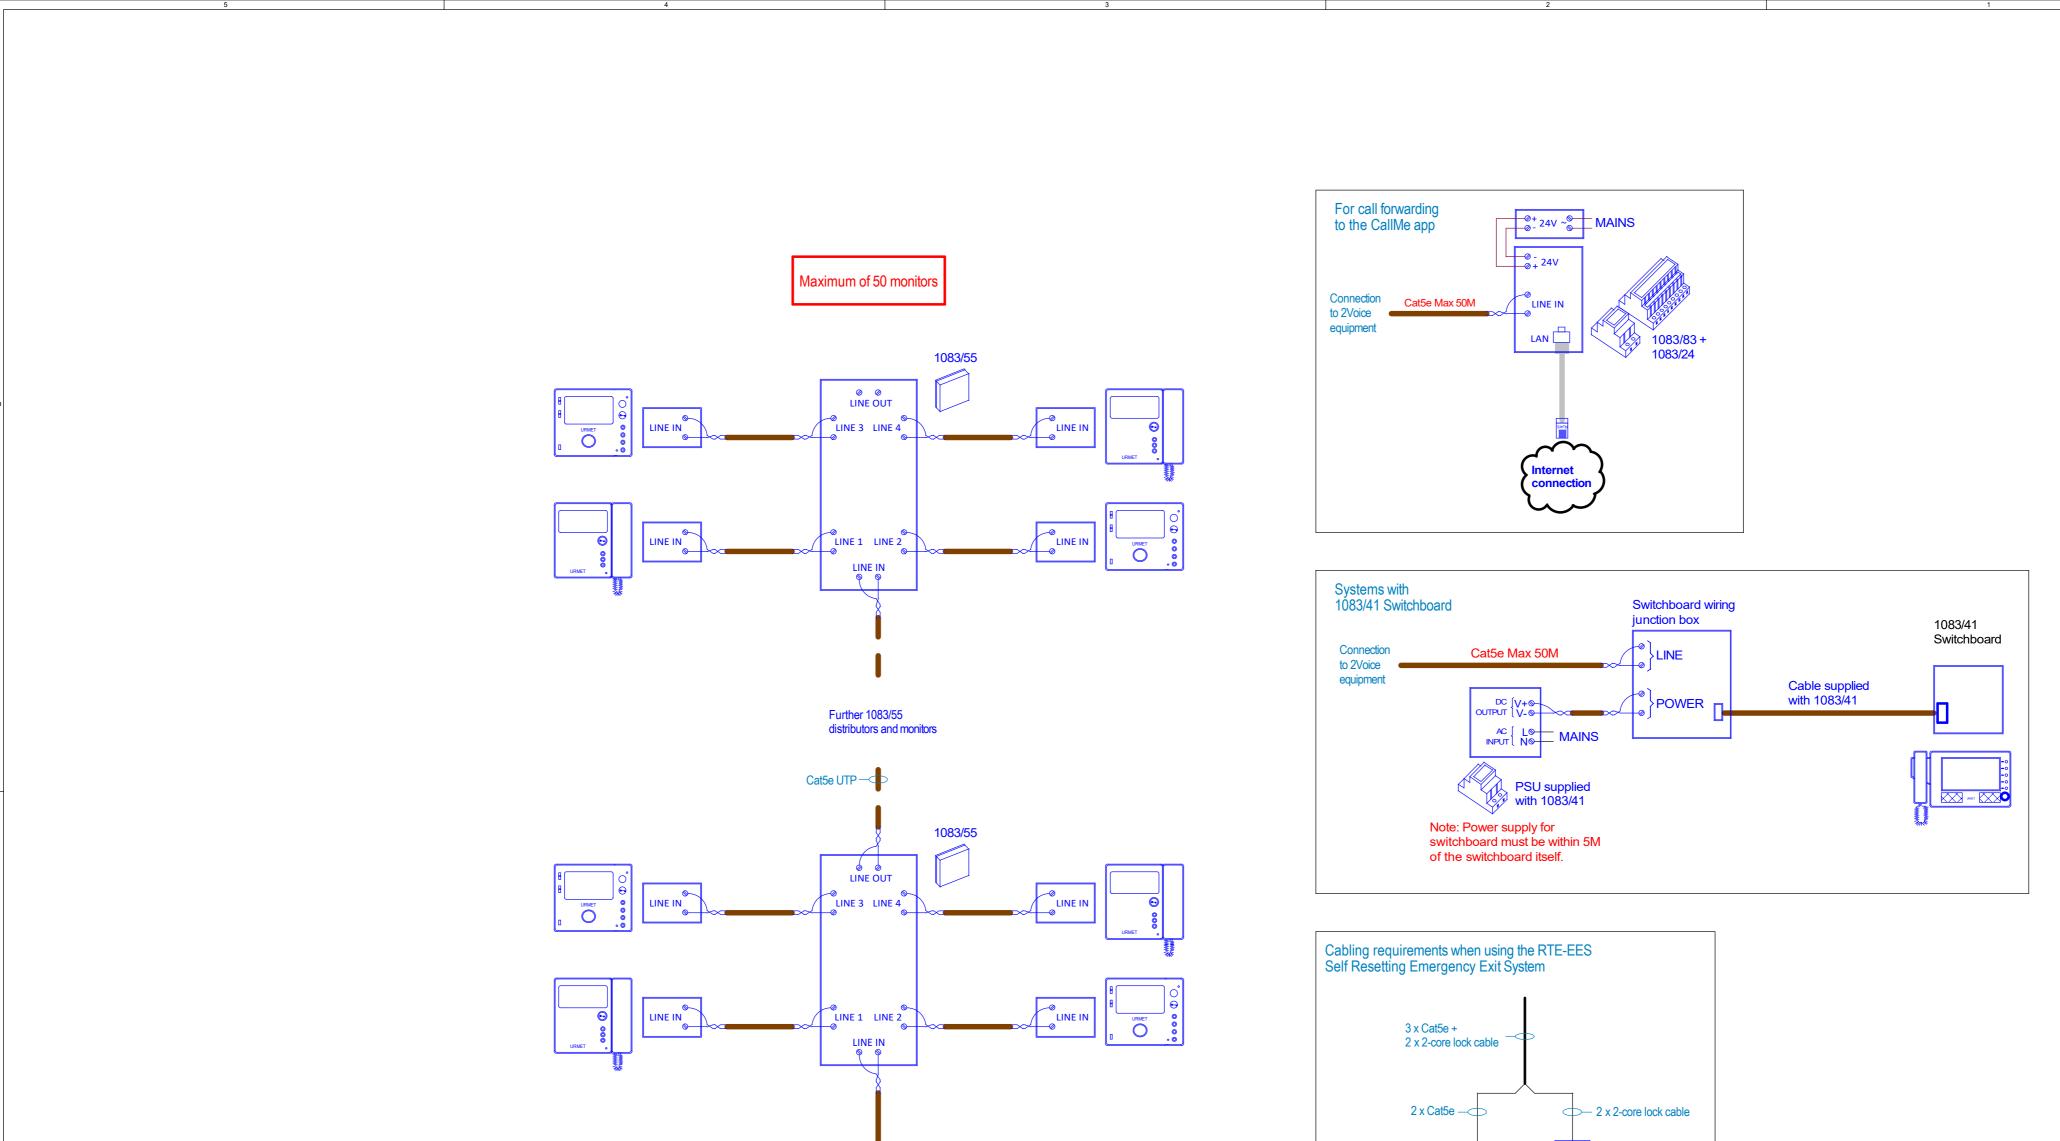

## NOTES:

1. This schematic is for guidance only and should not be used for installation

2. Maximum distance from door entry panel to control equipment is 100m using Cat5e cable

- 3. Maximum distance from control equipment to the monitor is 125m using Cat5e cable
- 4. Maximum distance from 1083/55 to the monitor is 50m using Cat5e cable
- 5. Spare cores in Cat5e cable must not be used for other services -

6. Add a cable for the electric release -

Online training available here -