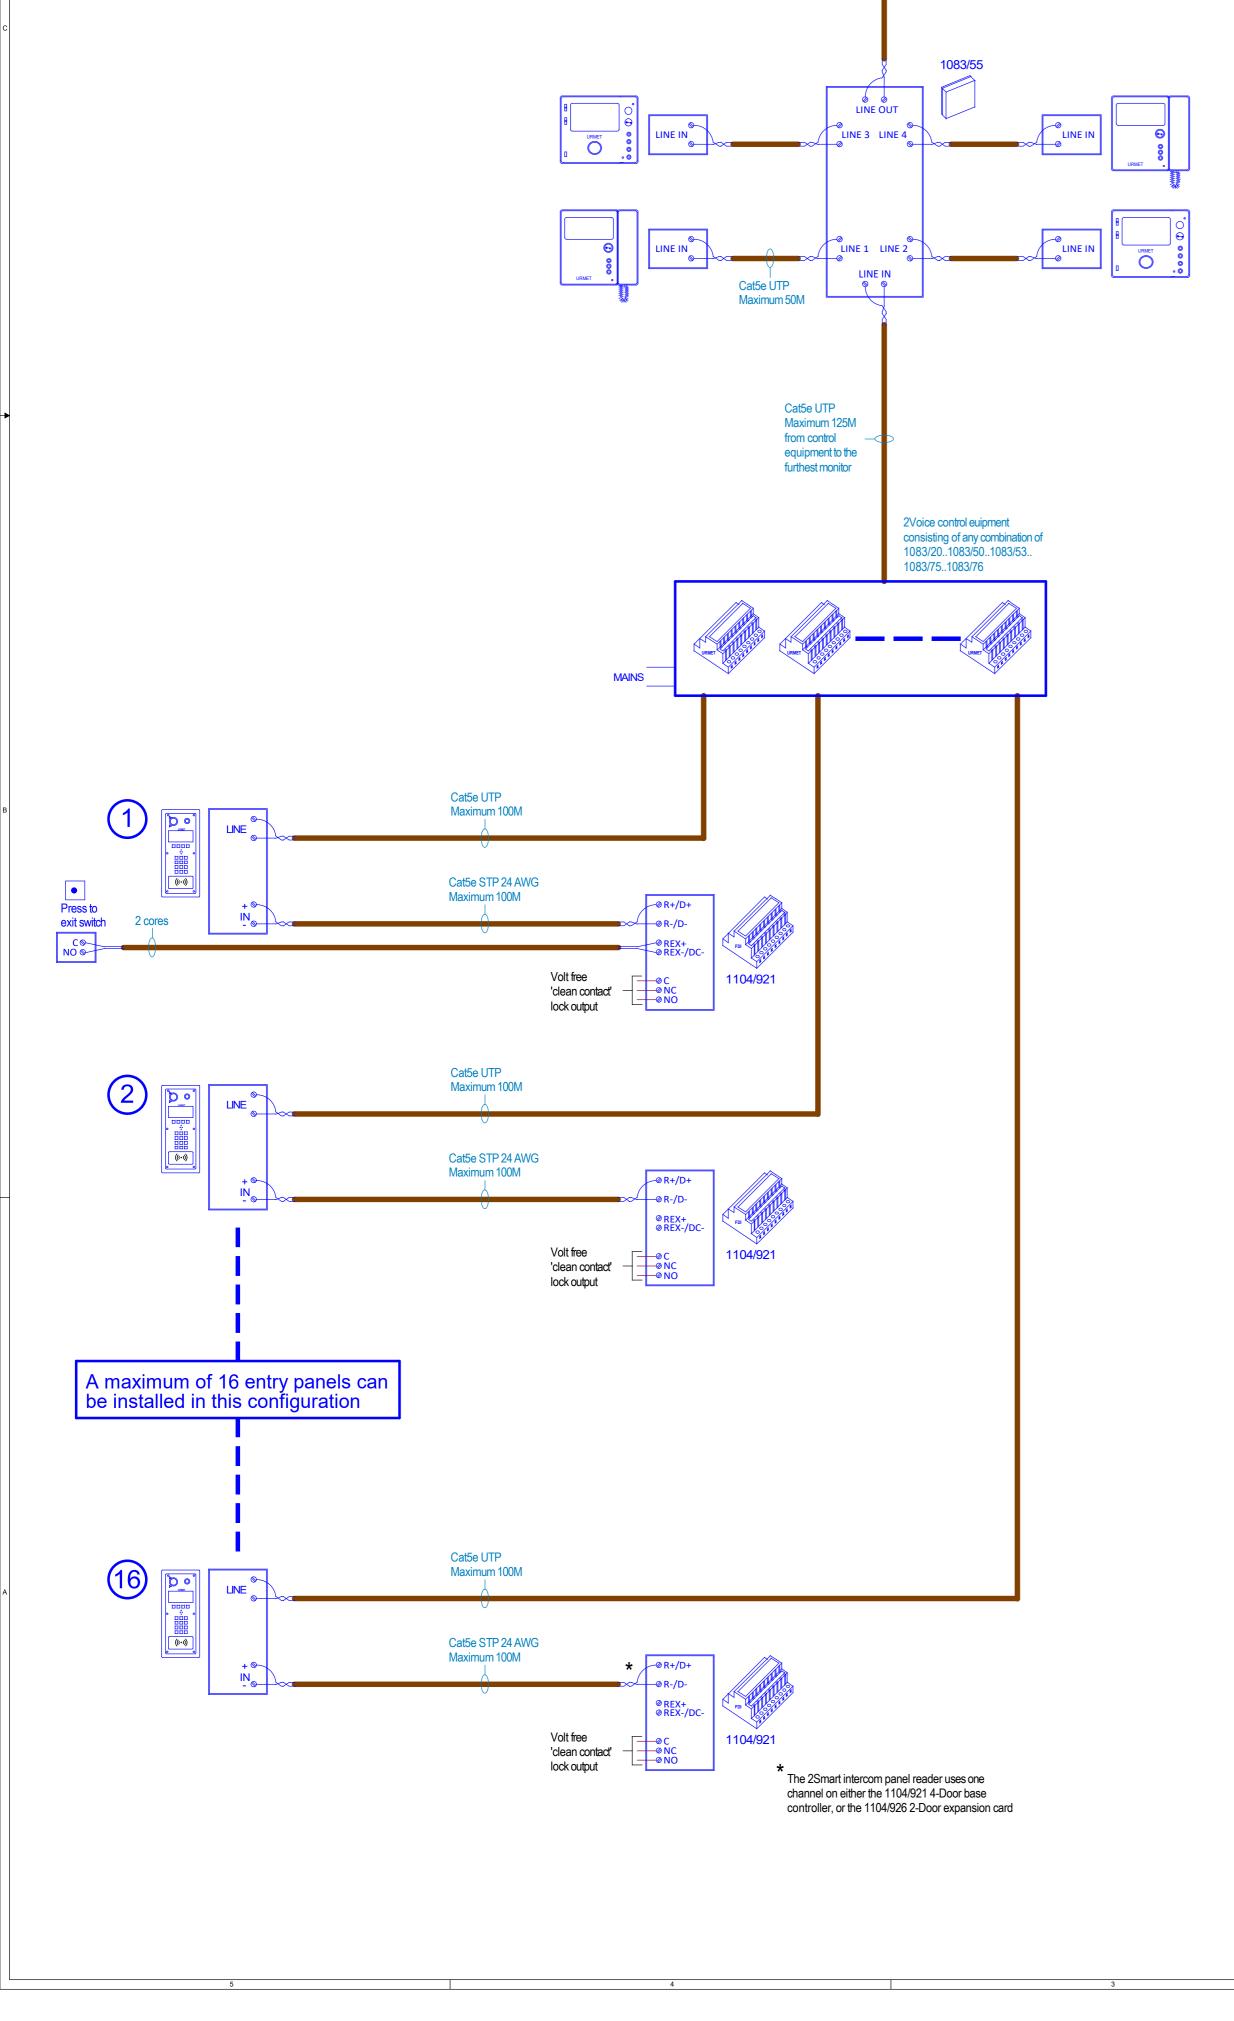

## NOTES:

1. This schematic is for guidance only and should not be used for installation

2. Maximum distance from door entry panel to control equipment is 100m using Cat5e cable

- 3. Maximum distance from control equipment to the monitor is 125m using Cat5e cable
- 4. Maximum distance from 1083/55 to the monitor is 50m using Cat5e cable
- 5. Spare cores in Cat5e cable must not be used for other services -

6. Add a cable for the electric release -

Online training available here -